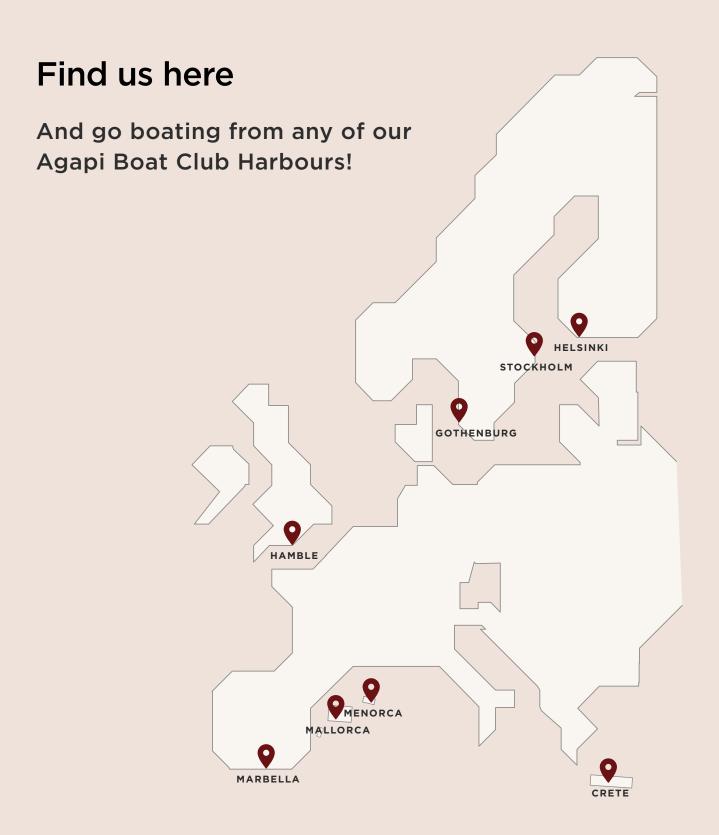

# **Expand your horizons**

As a member of Agapi Boat Club you get instant access to a continued growing number of preloaded and amazing boating sites in the palm of your hand! Our recommended destinations are always located around our Agapi Boat Club Harbours, some well known, others more of hidden gems... Everything from natural harbours, seal colonies, restaurants and snorkling sites.

### From any of our harbours worldwide

Agapi Routes is all about sharing beautiful destinations with and among Agapi Boat Club members. Just one click and you are on your way to a destination you've never visited before. To this end, we use Navionics, a user-friendly navigation app, which we have pre-loaded with lots of amazing destinations to choose from.