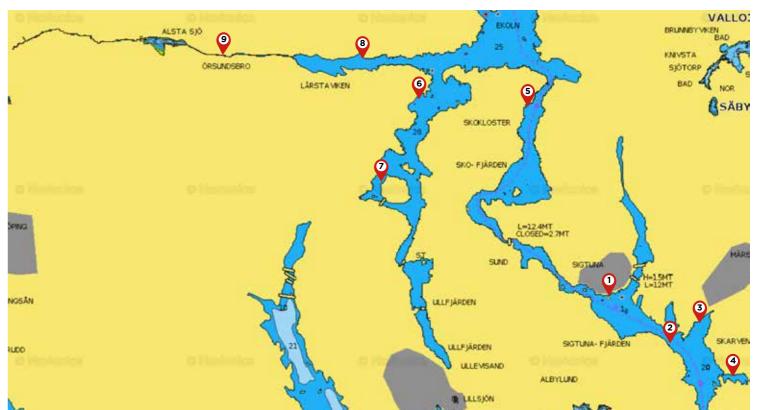

#### Region Stockholm - SIGTUNA HARBOUR

#### # DESTINATION

- 1 Agapi Harbour Sigtuna
- 2 Pilholmen
- **3** Steninge Castle
- 4 Rosersberg Castle
- 5 Skokloster Castle
- 6 Sjöö Castle
- 7 Biskops Arnö
- 3 Wik Castle
- Örsundsbro
- → To import any of the destinations to Navionics, click on the "Pin" on the map or on the name listed in the table.