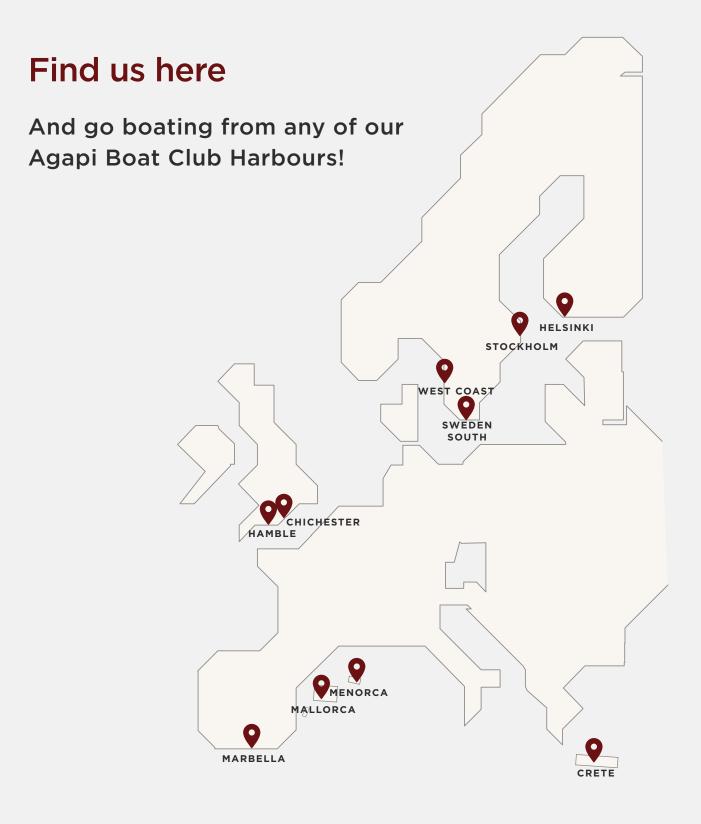

# Boating without borders

Go boating from any of our harbours. Agapi Boat Club opens up a new world of boating without borders. In 2022, we introduced free roaming globally. This gives our members access to extraordinary boats in all our harbours around Menorca, Mallorca and Marbella, as well as in our international centers in Sweden, Finland, UK and Greece.

As a member, you get unmatched access to an unprecedented boating life in a fun and safe way.

Ready to discover new waters with Agapi?