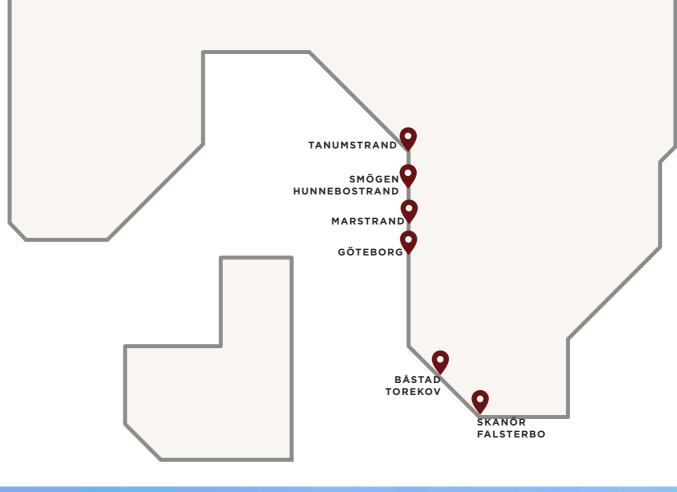

# Our harbours on the West Coast

### Choose your home harbour

Choose the home harbour where you are based and from which you will primarily start most of your boat trips. In this way we can best optimize availability and our boat fleet.

### Harbour

In this brochure you can find a map with all the harbours in Region Stockholm. Among those, choose the home harbour where you are based and where you will primarily start most of your boat trips from.