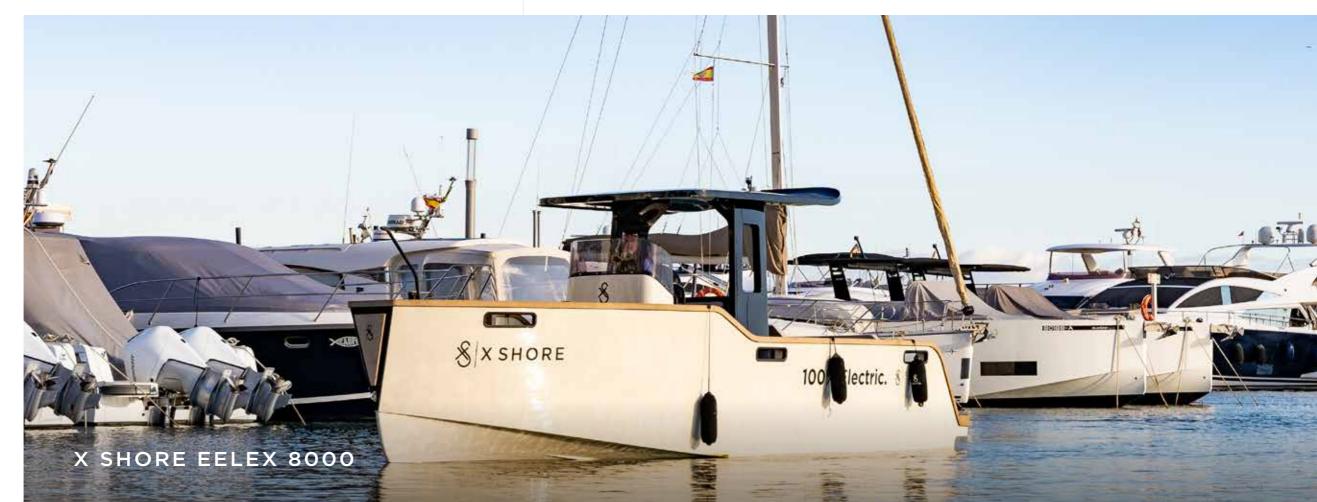

# Our boats - Category D

### All prices quoted in EUR and include VAT.

Once you selected your boat category, you have access to the boats in smaller categories.

| BOAT CATEGORIES                             |        |        |        |            |  |  |  |  |
|---------------------------------------------|--------|--------|--------|------------|--|--|--|--|
|                                             | BRONZE | SILVER | GOLD   | EXCELLENCE |  |  |  |  |
| Category A                                  | 5 000  | 6 500  |        |            |  |  |  |  |
| Category B                                  |        | 8 500  | 10 500 |            |  |  |  |  |
| Category C                                  |        | 12 500 | 14 500 |            |  |  |  |  |
| Category D                                  |        |        |        |            |  |  |  |  |
| X Shore Eelex 8000<br>De Antonio Yachts D42 |        | 16 000 |        | 30 000     |  |  |  |  |