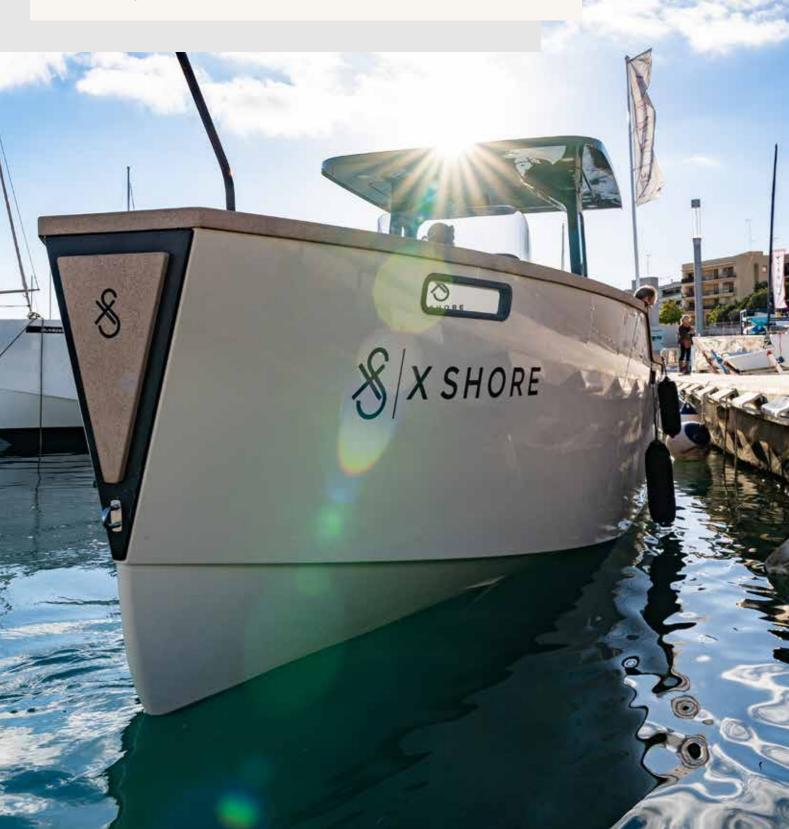

# Our boats - Category D

### All prices quoted in EUR and include VAT.

Once you selected your boat category, you have access to the boats in smaller categories.

| BOAT CATEGORIES                             |        |        |        |            |  |  |  |  |
|---------------------------------------------|--------|--------|--------|------------|--|--|--|--|
|                                             | BRONZE | SILVER | GOLD   | EXCELLENCE |  |  |  |  |
| Category A                                  | 5 000  | 6 500  |        |            |  |  |  |  |
| Category B                                  |        | 8 500  | 10 500 |            |  |  |  |  |
| Category C                                  |        | 12 500 | 14 500 |            |  |  |  |  |
| Category D                                  |        |        |        |            |  |  |  |  |
| X Shore Eelex 8000<br>De Antonio Yachts D42 |        | 16 000 |        | 30 000     |  |  |  |  |