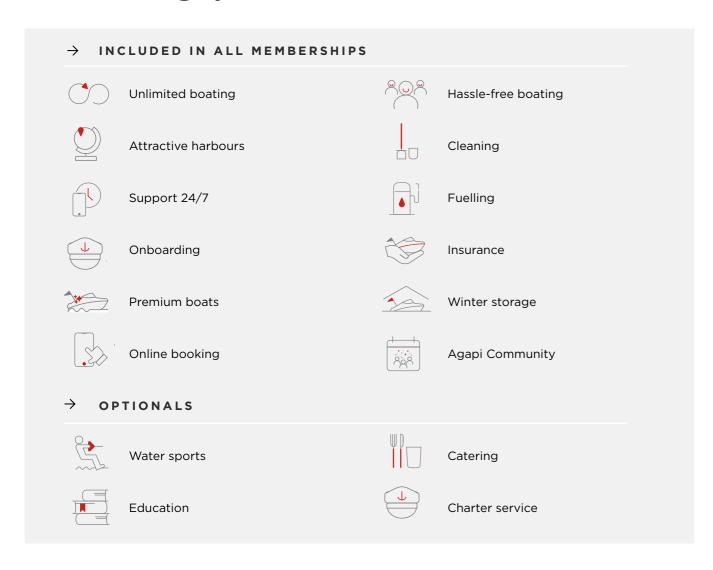

| INCLUDED IN THE MEMBERSHIP PLAN |          |        |          |            |  |  |  |  |
|---------------------------------|----------|--------|----------|------------|--|--|--|--|
|                                 | BRONZE   | SILVER | GOLD     | EXCELLENCE |  |  |  |  |
| Spontaneous days                | <b>✓</b> | ✓      | ✓        | ✓          |  |  |  |  |
| Planned days                    | 1        | 2      | 3        | 3          |  |  |  |  |
| Free global roaming*            |          | ✓      | ✓        | ✓          |  |  |  |  |
| Cleaning                        | <b>✓</b> | ✓      | ✓        | ✓          |  |  |  |  |
| Fuelling                        |          | ✓      | ✓        | ✓          |  |  |  |  |
| Water sports 1                  | <b>✓</b> | ✓      | ✓        | ✓          |  |  |  |  |
| Water sports 2                  |          |        |          | ✓          |  |  |  |  |
| Extra Captain                   |          |        | <b>✓</b> | <b>✓</b>   |  |  |  |  |

### BOAT CLUB

|                                      | OPTIONALS  |            |            |            |  |  |  |  |
|--------------------------------------|------------|------------|------------|------------|--|--|--|--|
|                                      | CATEGORY A | CATEGORY B | CATEGORY C | CATEGORY D |  |  |  |  |
| Planned day                          | -          | 1 500      | 2 000      | -          |  |  |  |  |
| Extra day (May-Sept)                 | 400        | 600        | 800        | 1 900      |  |  |  |  |
| Extra day (Oct-April)                | 200        | 400        | 500        | < 800      |  |  |  |  |
| Water sports 2 (Seabob/e-surf board) | -          | 2 000      | 2 000      | -          |  |  |  |  |
| Extra Captain in membership          | 800        | 1 800      | 2 500      | -          |  |  |  |  |
| Captain service (cost per day)       | -          | 250        | 250        | 250        |  |  |  |  |
| ONBOARDING                           |            |            |            |            |  |  |  |  |
|                                      | CATEGORY A | CATEGORY B | CATEGORY C | CATEGORY D |  |  |  |  |
| Onboarding new member (value 1 000€) | <b>✓</b>   | ✓          | ✓          | ✓          |  |  |  |  |
| New boat category onboardning        | 320        | 320        | 320        | -          |  |  |  |  |
| New boat model onboarding            | 100        | 200        | 200        | -          |  |  |  |  |