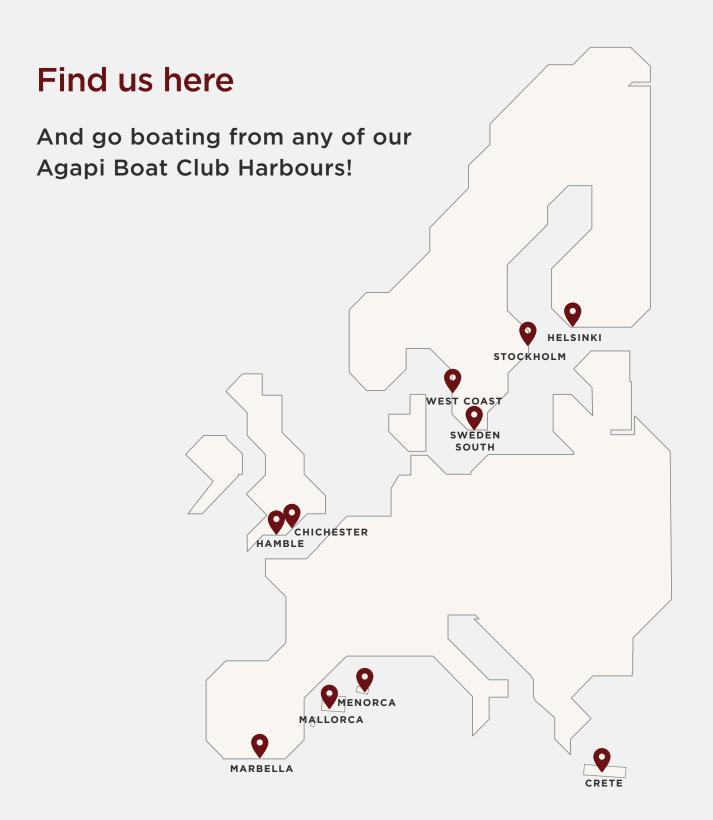

# Boating without borders

Agapi Boat Club opens up a new world of boating without borders. In 2022, we introduced free roaming globally. This gives our members access to extraordinary boats in all our harbours around Mallorca, Menorca and Marbella, as well as in our international centers in Sweden, Finland, UK and Greece.

As a member, you get unmatched access to an unprecedented boating life in a fun and safe way.

Ready to discover new waters with Agapi?