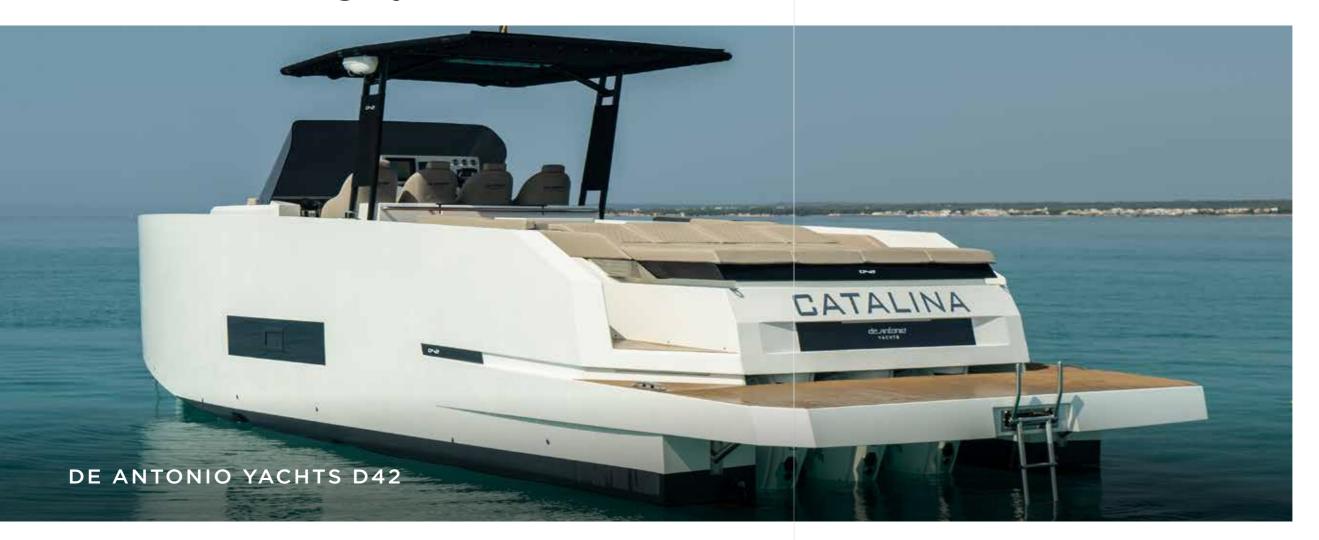

# Our boats - Category D

### All prices quoted in EUR and include VAT.

Once you selected your boat category, you have access to the boats in smaller categories.

| BOAT CATEGORIES                             |        |        |        |            |  |  |  |  |
|---------------------------------------------|--------|--------|--------|------------|--|--|--|--|
|                                             | BRONZE | SILVER | GOLD   | EXCELLENCE |  |  |  |  |
| Category A                                  | 5 000  | 6 500  |        |            |  |  |  |  |
| Category B                                  |        | 8 500  | 10 500 |            |  |  |  |  |
| Category C                                  |        | 12 500 | 14 500 |            |  |  |  |  |
| Category D                                  |        |        |        |            |  |  |  |  |
| X Shore Eelex 8000<br>De Antonio Yachts D42 |        | 16 000 |        | 30 000     |  |  |  |  |