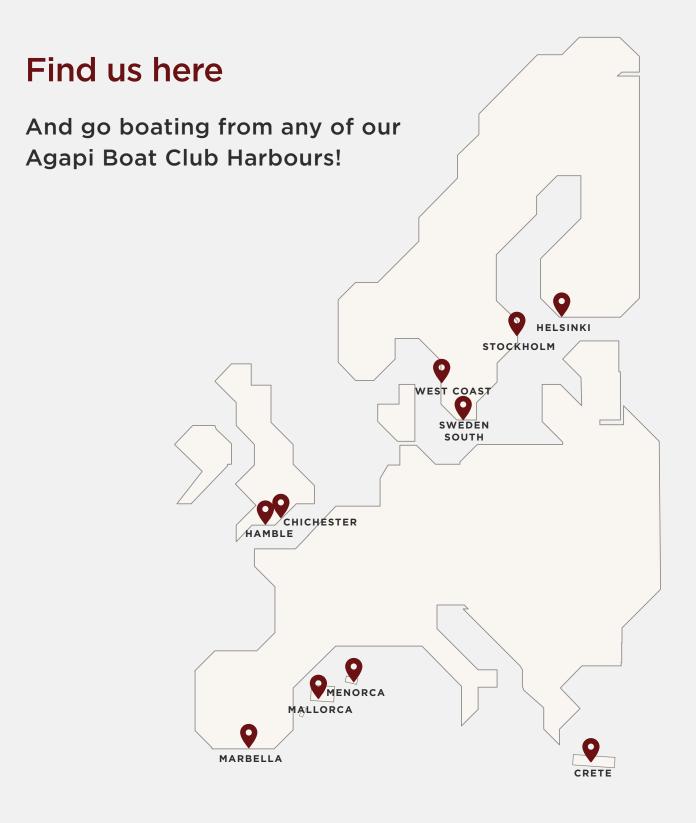

## **Boating without borders**

Agapi Boat Club opens up a new world of boating without borders. In 2022, we introduced free roaming globally. This gives our members access to extraordinary boats in all our international harbours around Stockholm, South and West Coasts in Sweden, South Coast in the UK, Marbella, Mallorca, Menorca and Crete.

\* Gives you access to go boating from any of our harbours worldwide, included in Silver and Gold memberships.