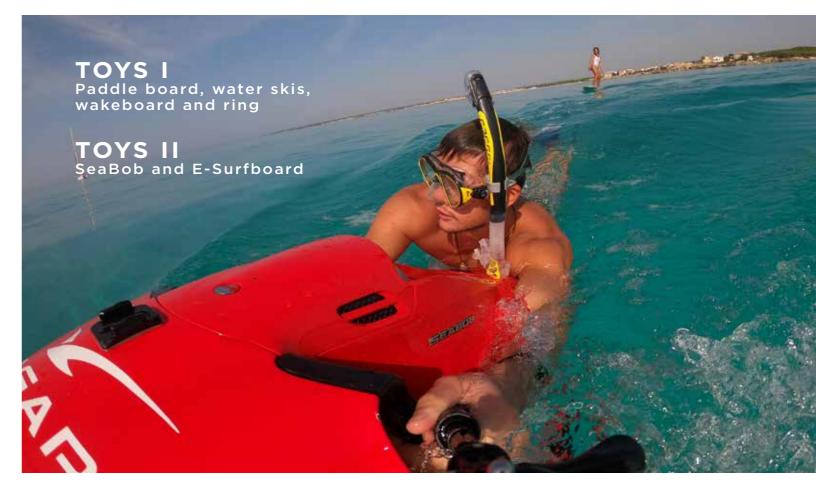

### Water sports equipment

Agapi Boat Club has a varied range of water sports equipment which is divided into Water sports 1, including i.e. water skis, wakeboard, ring, paddle board, and Water sports 2, including i.e. electric surfboard and SeaBob. In Mallorca, level 1 is included in all our memberships. Water toys level 2 (electric surfboard, seabob) can be bought to an additional cost.