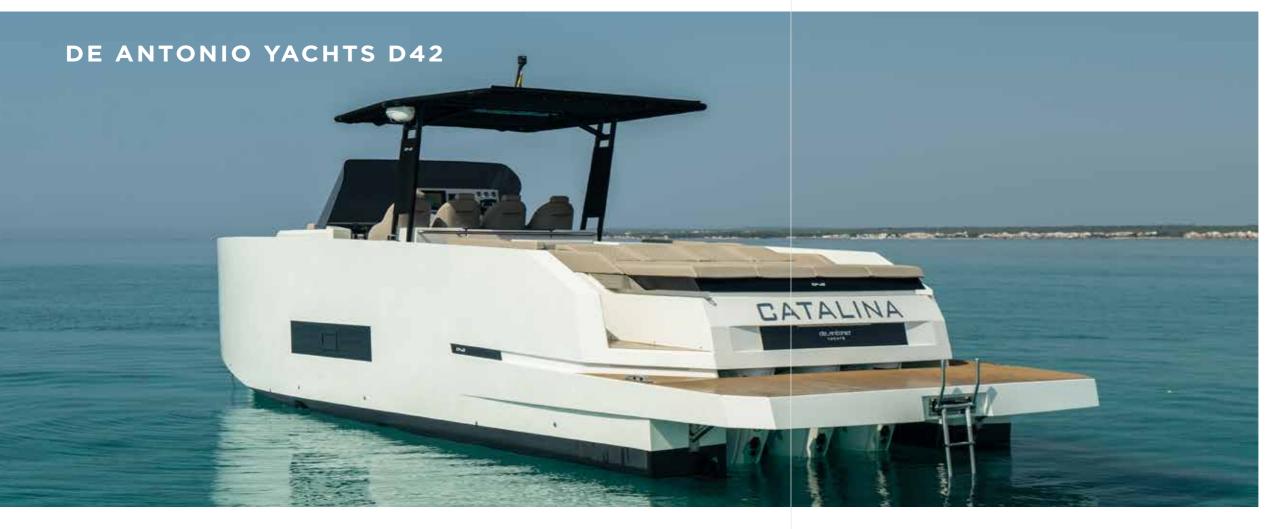

## Our boats - Category D

## All prices quoted in EUR and include VAT.

Once you selected your boat category, you have access to the boats in smaller categories.

| BOAT CATEGORIES       |        |        |        |          |  |  |  |  |
|-----------------------|--------|--------|--------|----------|--|--|--|--|
|                       | BRONZE | SILVER | GOLD   | PLATINUM |  |  |  |  |
| Category A            | 6 000  | 7 000  |        |          |  |  |  |  |
| Category B            |        | 10 000 | 12 000 |          |  |  |  |  |
| Category C            |        | 15 000 | 17 000 |          |  |  |  |  |
| Category D            |        |        |        |          |  |  |  |  |
| X Shore Eelex 8000    |        | 15 000 | 17 000 |          |  |  |  |  |
| De Antonio Yachts D42 |        |        |        | 35 000   |  |  |  |  |