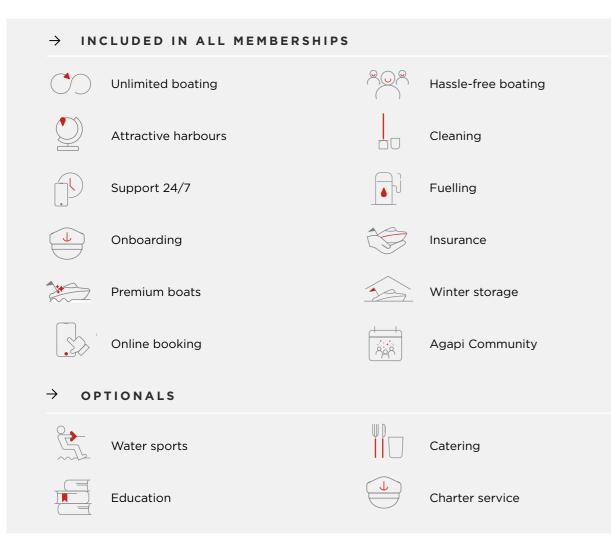

## An exclusive boat life

Unlimited access to premium boats in attractive waters all year round

| INCLUDED IN THE MEMBERSHIP PLAN |              |              |              |              |  |  |  |
|---------------------------------|--------------|--------------|--------------|--------------|--|--|--|
|                                 | BRONZE       | SILVER       | GOLD         | PLATINUM     |  |  |  |
| Spontaneous days                | $\checkmark$ | $\checkmark$ | $\checkmark$ | $\checkmark$ |  |  |  |
| Planned days                    | 1            | 2            | 3            | 3            |  |  |  |
| Free global roaming*            |              | $\checkmark$ | $\checkmark$ | $\checkmark$ |  |  |  |
| Cleaning                        | $\checkmark$ | $\checkmark$ | $\checkmark$ | $\checkmark$ |  |  |  |
| Fuelling                        |              | $\checkmark$ | $\checkmark$ | $\checkmark$ |  |  |  |
| Water sports 1                  | $\checkmark$ | $\checkmark$ | $\checkmark$ | $\checkmark$ |  |  |  |
| Water sports 2                  |              |              |              | $\checkmark$ |  |  |  |
| Skipper service                 |              |              |              | $\checkmark$ |  |  |  |
| Extra Captain in family         |              |              | $\checkmark$ | $\checkmark$ |  |  |  |