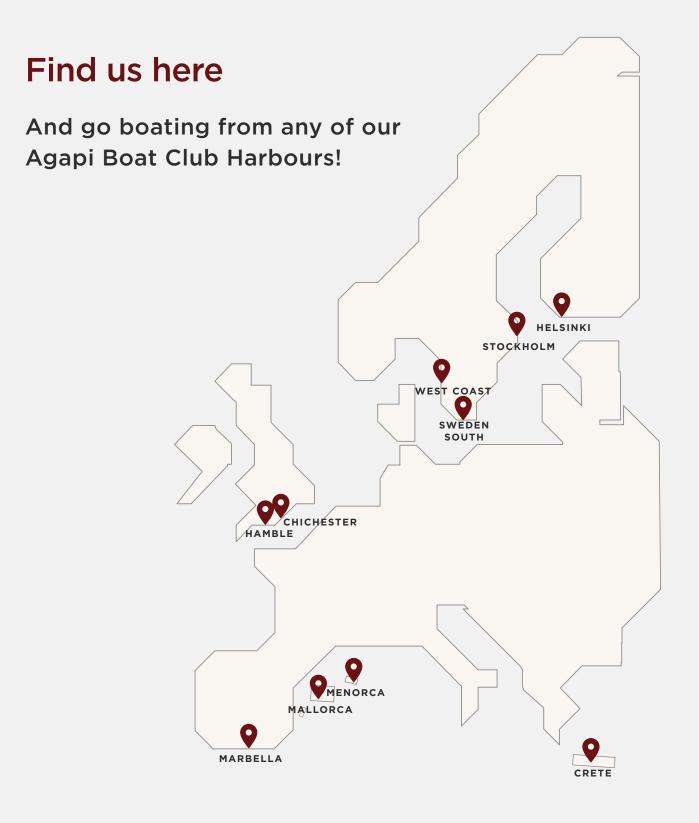

# Boating without borders

Agapi Boat Club opens up a new world of boating without borders. In 2022, we introduced free roaming globally. This gives our members access to extraordinary boats in all our harbours around Mallorca, Menorca and Marbella, as well as in our international centers in Sweden, Finland, UK and Greece.

\* Access to go boating from any of our harbours worldwide, included in Silver, Gold and Platinum memberships.