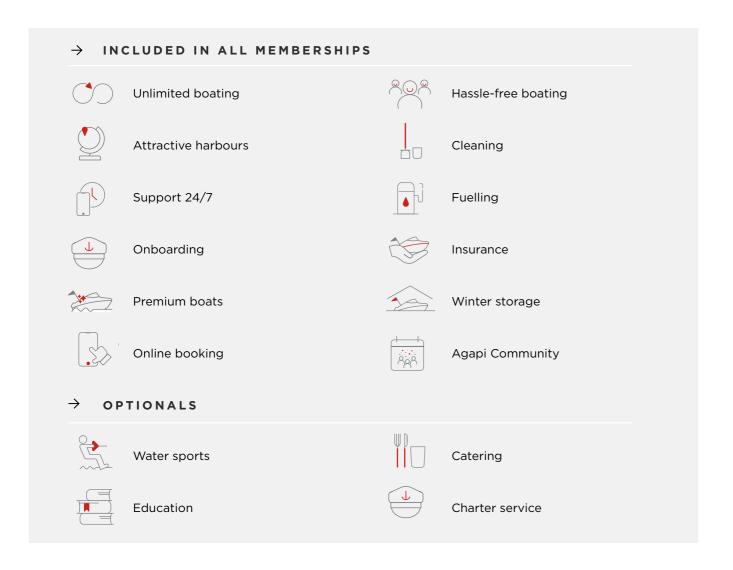

#### All prices quoted in EUR and include VAT.

Once you selected your boat category, you have access to the boats in smaller categories.

| BOAT CATEGORIES                                           |            |            |  |  |
|-----------------------------------------------------------|------------|------------|--|--|
|                                                           |            | SILVER     |  |  |
| Category A                                                |            | 6 500      |  |  |
| Category C                                                |            | 12 500     |  |  |
| INCLUDED IN THE MEMBERSHIP PLAN                           |            |            |  |  |
|                                                           |            | SILVER     |  |  |
| Spontaneous days                                          |            | <b>✓</b>   |  |  |
| Planned days                                              |            | 2          |  |  |
| Free global roaming (go boating from any of our harbours) |            | ✓          |  |  |
| Cleaning                                                  |            | ✓          |  |  |
| Fuelling                                                  |            | <b>✓</b>   |  |  |
| Water sports 1                                            |            | ✓          |  |  |
| OPTIONALS                                                 |            |            |  |  |
|                                                           | CATEGORY A | CATEGORY C |  |  |
| Planned day                                               | -          | 2 000      |  |  |
| Extra day (May-Sept)                                      | 400        | 800        |  |  |
| Future devi (Oat Aravil)                                  | 200        | 500        |  |  |

| Planned day                    | -   | 2 000 |  |
|--------------------------------|-----|-------|--|
| Extra day (May-Sept)           | 400 | 800   |  |
| Extra day (Oct-April)          | 200 | 500   |  |
| Extra Captain in membership    | 800 | 2 500 |  |
| Captain service (cost per day) | -   | 250   |  |
| ONBOARDING                     |     |       |  |

|                                      | CATEGORY A | CATEGORY C |
|--------------------------------------|------------|------------|
| Onboarding new member (value 1 000€) | ✓          | ✓          |
| New boat category onboardning        | 320        | 320        |
| New boat model onboarding            | 100        | 200        |