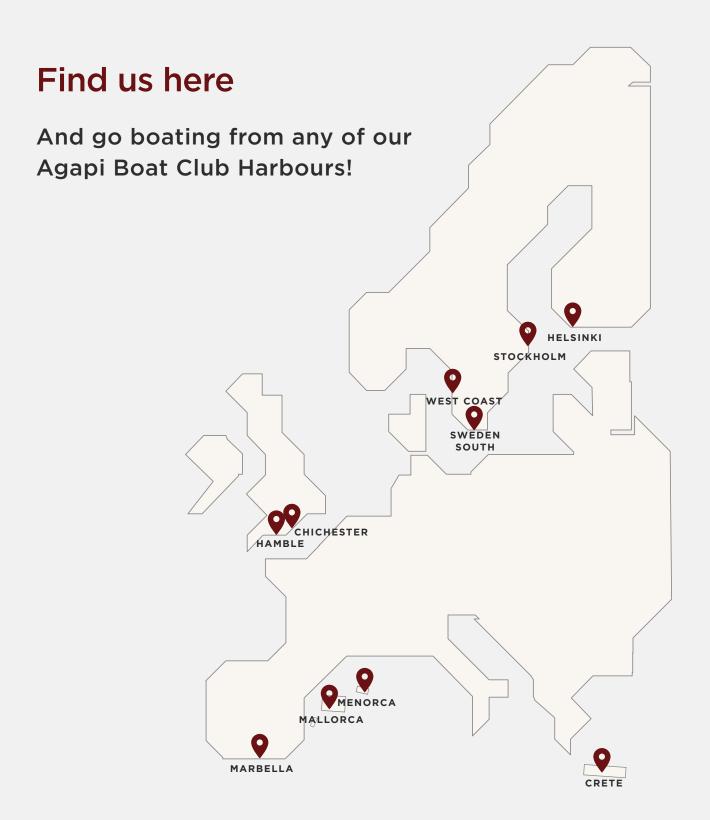

# Boating without borders

Agapi Boat Club opens up a new world of boating without borders. In 2022, we introduced free roaming globally. This gives our members access to extraordinary boats in all our harbours around Mallorca, Menorca and Marbella, as well as in our international centers in Sweden, Finland, UK and Greece.