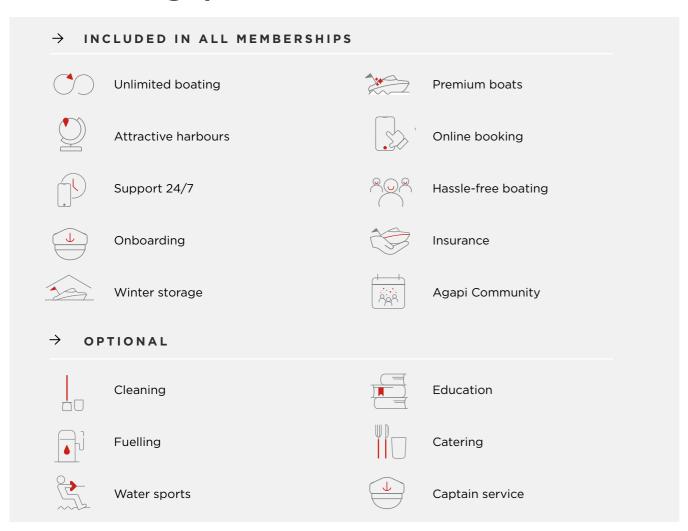

| INCLUDED IN THE MEMBERSHIP PLAN |        |          |          |  |  |
|---------------------------------|--------|----------|----------|--|--|
|                                 | BRONZE | SILVER   | GOLD     |  |  |
| Spontaneous booking             | ✓      | ✓        | ✓        |  |  |
| Planned days                    | 1      | 2        | 3        |  |  |
| Extra day                       |        | 1        | 1        |  |  |
| Free global roaming*            |        | <b>✓</b> | <b>✓</b> |  |  |
| Water sports 1                  |        | <b>✓</b> | <b>✓</b> |  |  |
| Water sports 2                  |        |          | <b>✓</b> |  |  |
| Cleaning                        |        |          | <b>✓</b> |  |  |
| Fuelling                        |        |          | ✓        |  |  |
| Onboarding                      |        |          | <b>✓</b> |  |  |

<sup>\*</sup> Gives you access to go boating from any of our harbours worldwide, included in Silver and Gold memberships.

| OPTIONAL                                                                  |            |            |            |            |  |  |
|---------------------------------------------------------------------------|------------|------------|------------|------------|--|--|
|                                                                           | CATEGORY A | CATEGORY B | CATEGORY C | CATEGORY D |  |  |
| Planned day                                                               | 5 000      | 10 000     | 15 000     | 20 000     |  |  |
| Extra day                                                                 | 2 000      | 4 000      | 6 000      | 8 000      |  |  |
| Excess reduction                                                          | 3 000      | 4 000      | 5 000      | 6 000      |  |  |
| Water sports 1                                                            | 3 000      | 3 000      | 3 000      | 3 000      |  |  |
| Water sports 2                                                            | 10 000     | 10 000     | 10 000     | 10 000     |  |  |
| Cleaning                                                                  | 3 000      | 5 000      | 5 000      | 5 000      |  |  |
| Fuelling                                                                  | 5 000      | 5 000      | 5 000      | 5 000      |  |  |
| Extra Captain in membership                                               | 8 000      | 18 000     | 25 000     | -          |  |  |
| EDUCATION                                                                 |            |            |            |            |  |  |
| Mandatory onboarding of new member with an experienced Agapi instructor 4 |            |            |            | 4 900      |  |  |
| Personal training (PT) 3-hour session                                     |            |            |            | 3 750      |  |  |