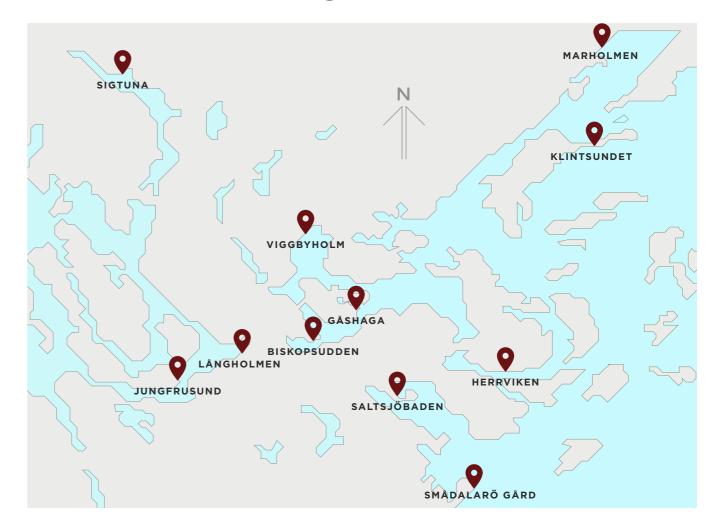

# Our harbours in Region Stockhom

#### Harbour

In this brochure you can find a map with all the harbours in Region Stockholm. Among those, choose the home harbour where you are based and where you will primarily start most of your boat trips from.