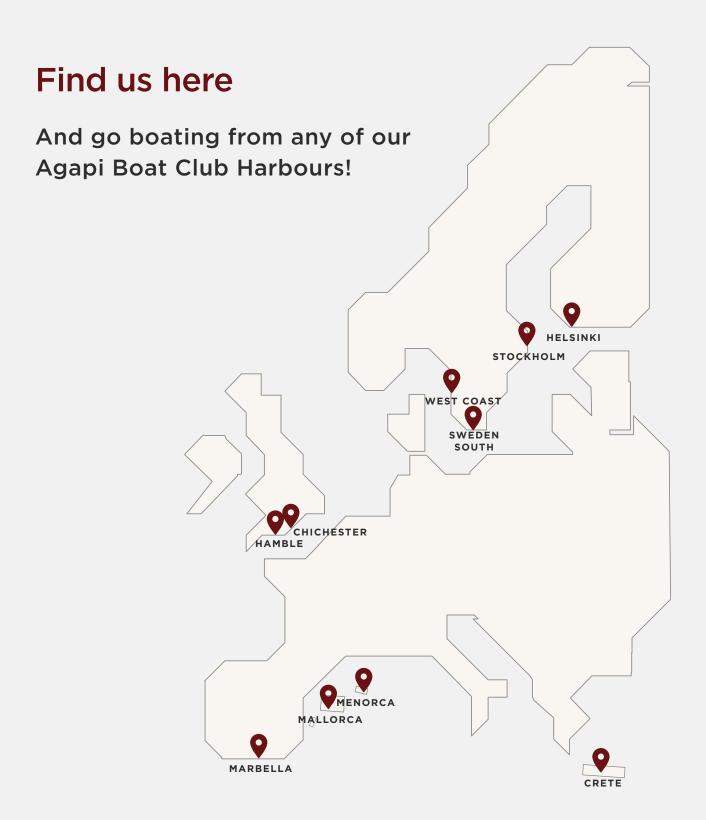

# **Boating without borders**

Agapi Boat Club opens up a new world of boating without borders. In 2022, we introduced free roaming globally. This gives our members access to extraordinary boats in all our harbours around Mallorca, Menorca and Marbella, as well as in our international centers in Sweden, Finland, Great Britain and Greece.

<sup>\*</sup> Gives you access to go boating from any of our harbours worldwide, included in Silver and Gold memberships.