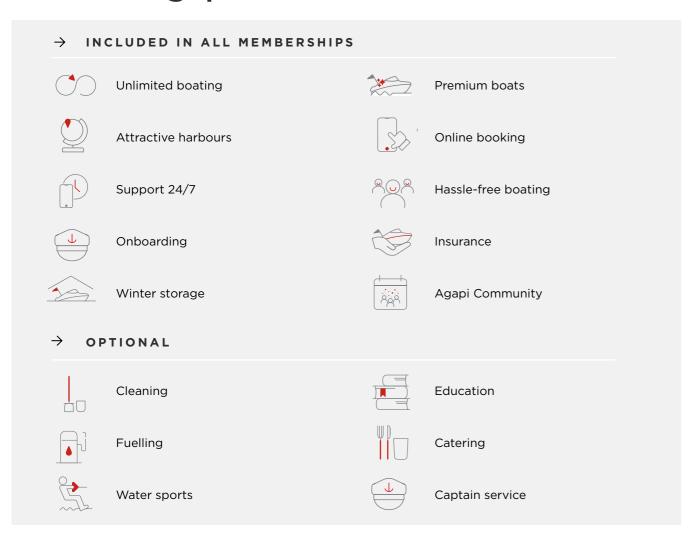

## All prices quoted in SEK and include VAT.

Once you selected your boat category, you will always have access to the boats in smaller categories.

| BOAT CATEGORIES                 |        |         |         |  |  |
|---------------------------------|--------|---------|---------|--|--|
| -                               | BRONZE | SILVER  | GOLD    |  |  |
| Category A                      | 40 000 | 48 000  |         |  |  |
| Category B                      | 65 000 | 75 000  | 90 000  |  |  |
| Category C                      |        | 125 000 | 145 000 |  |  |
| Category D                      |        | 175 000 | 200 000 |  |  |
| INCLUDED IN THE MEMBERSHIP PLAN |        |         |         |  |  |

| INCLUDED IN THE MEMBERSHIP PLAN |          |          |          |  |  |
|---------------------------------|----------|----------|----------|--|--|
|                                 | BRONZE   | SILVER   | GOLD     |  |  |
| Spontaneous booking             | <b>✓</b> | <b>✓</b> | ✓        |  |  |
| Planned days                    | 1        | 2        | 3        |  |  |
| Extra day                       |          | 1        | 1        |  |  |
| Free global roaming*            |          | <b>✓</b> | <b>✓</b> |  |  |
| Water sports 1                  |          | <b>✓</b> | <b>✓</b> |  |  |
| Water sports 2                  |          |          | <b>✓</b> |  |  |
| Cleaning                        |          |          | ✓        |  |  |
| Fuelling                        |          |          | ✓        |  |  |
| Onboarding                      |          |          | ✓        |  |  |