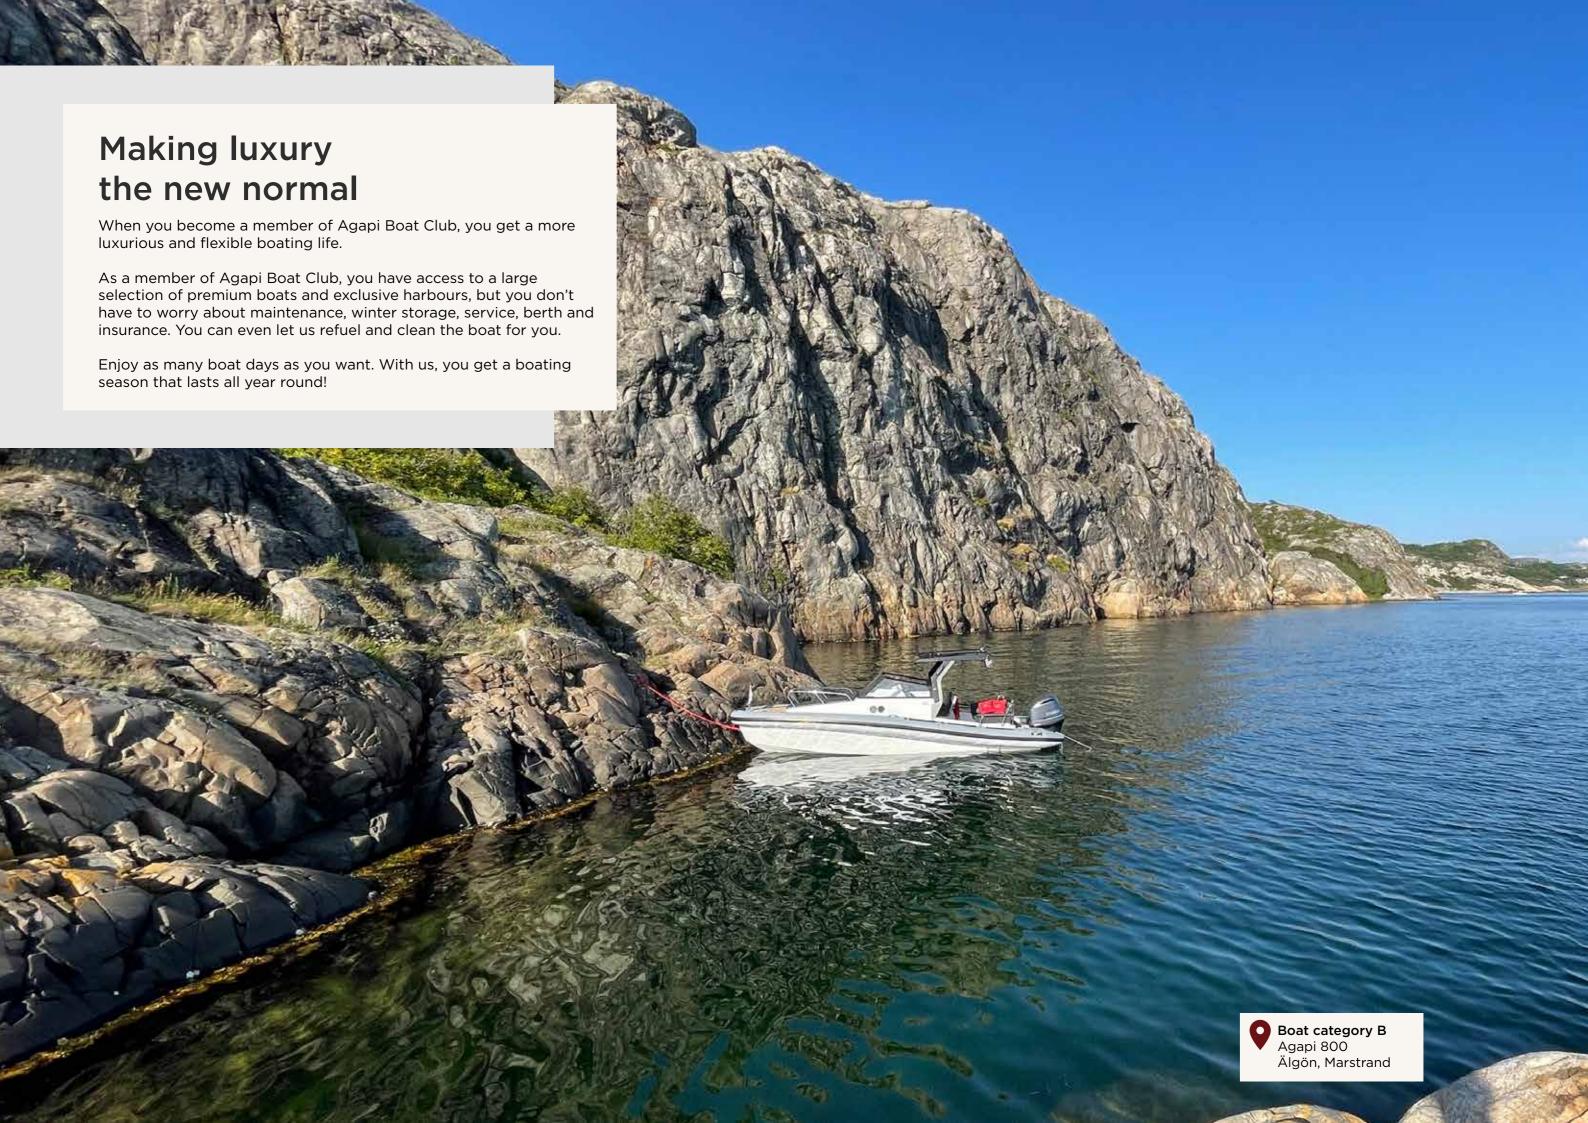

# **Boating without borders**

Agapi Boat Club opens up a new world of boating without borders. In 2022, we introduced free roaming globally. This gives our members access to extraordinary boats in all our harbours around Mallorca, Menorca and Marbella, as well as in our international centers in Sweden, Finland, Great Britain and Greece.

As a member, you get unmatched access to an unprecedented boating life in a fun and safe way.

Ready to discover new waters with Agapi?