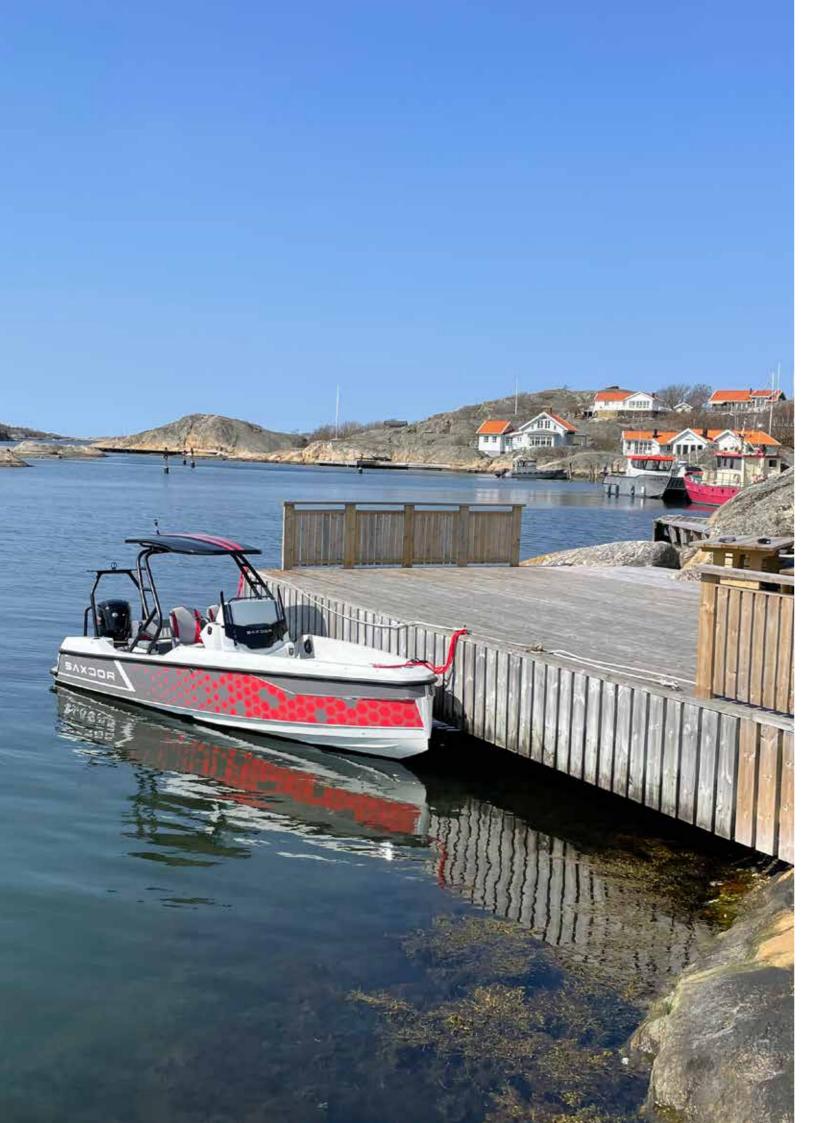

# Agapi Boat Club Region West Coast

2022

# **Boating without borders**

Agapi Boat Club opens up a new world of boating without borders. In 2022, we introduced free roaming globally. This gives our members access to extraordinary boats in all our harbours around Mallorca, Menorca and Marbella, as well as in our international centers in Sweden, Finland, Great Britain and Greece.

## Our harbours on the West Coast