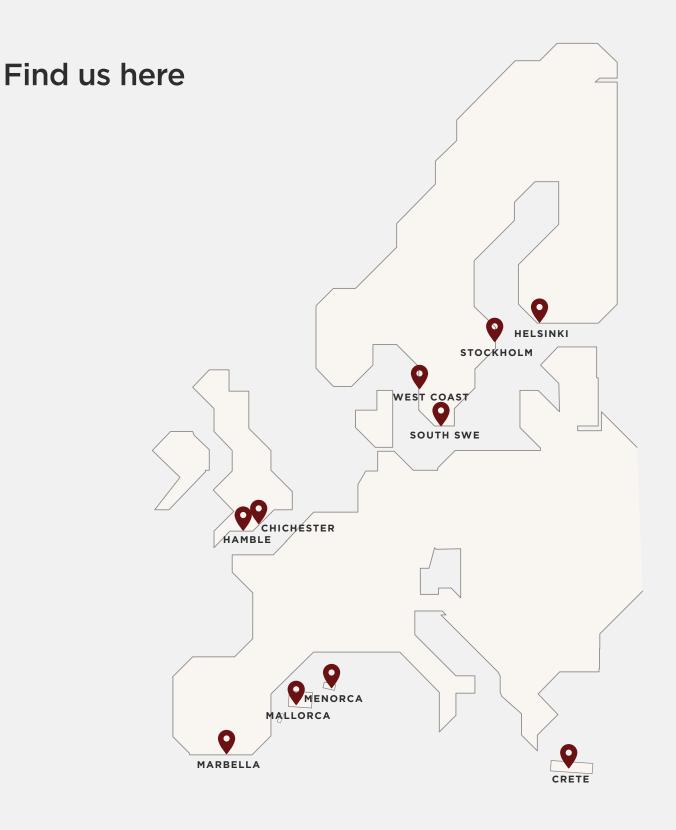

# **Boating without borders**

Agapi Boat Club opens up a new world of boating without borders. In 2022, we introduced free roaming globally. This gives our members access to extraordinary boats in all our harbours around Mallorca, Menorca and Marbella, as well as in our international centers in Sweden, Finland, Great Britain and Greece.

#### Harbour

In this brochure you can find a map with all the harbours in Region Stockholm. Among those, choose the home harbour where you are based and where you will primarily start most of your boat trips from.