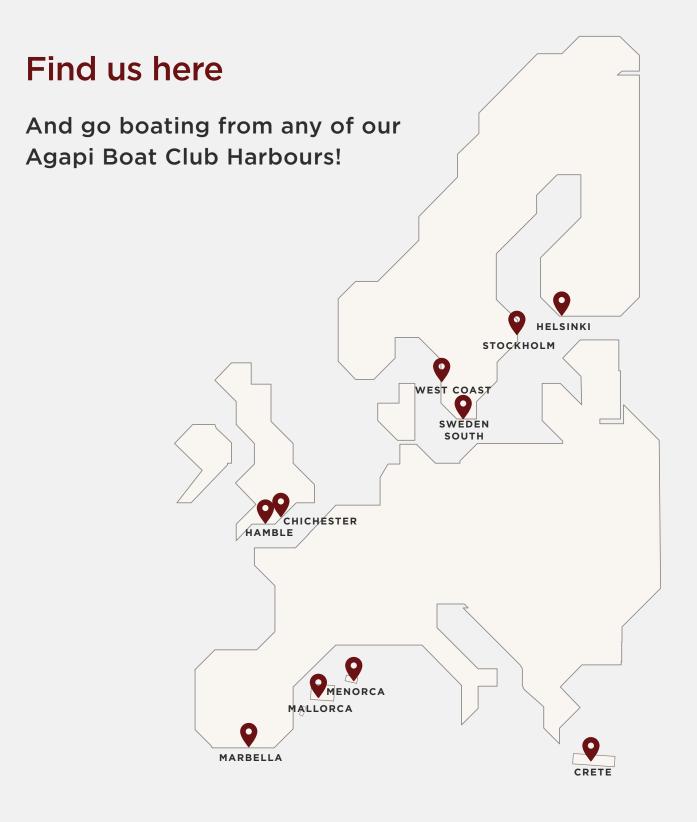

### All prices quoted in EUR and include VAT.

PayGo memberships are, for the moment, only available in Sweden and Palma de Mallorca. For other regions please contact us at info@agapiboatclub.com. Once you become a PayGo member, you can book a boat and the prices per boat trip that applies per category and region are described below. Prices per boat trip include a 24h booking. During off-season a 40% discount applies.