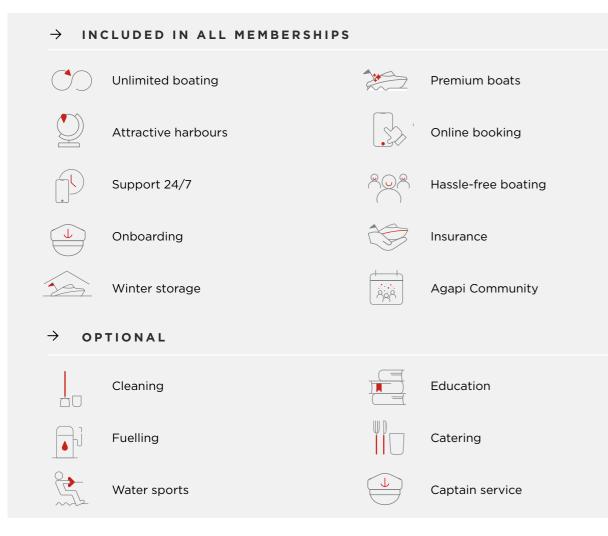

# Making luxury the new normal

When you become a member of Agapi Boat Club, you get a more luxurious and flexible boating life.

As a member of Agapi Boat Club, you have access to a large selection of premium boats and exclusive harbours, but you don't have to worry about maintenance, winter storage, service, berth and insurance. You can even let us refuel and clean the boat for you.

| INCLUDED IN THE MEMBERSHIP PLAN |              |              |              |
|---------------------------------|--------------|--------------|--------------|
|                                 | BRONZE       | SILVER       | GOLD         |
| Spontaneous booking             | $\checkmark$ | $\checkmark$ | $\checkmark$ |
| Planned days                    | 1            | 2            | 3            |
| Extra day                       |              | 1            | 1            |
| Free global roaming*            |              | $\checkmark$ | $\checkmark$ |
| Water sports 1                  |              | $\checkmark$ | $\checkmark$ |
| Water sports 2                  |              |              | $\checkmark$ |
| Cleaning                        |              |              | $\checkmark$ |
| Fuelling                        |              |              | $\checkmark$ |
| Onboarding                      |              |              | $\checkmark$ |