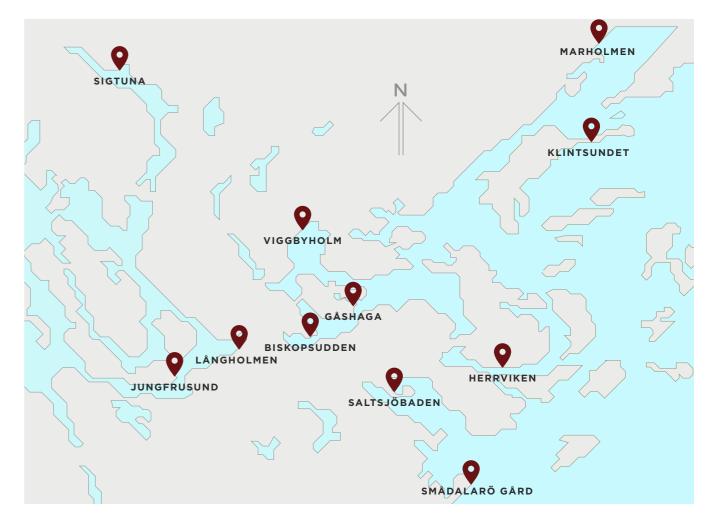

# Choose your home harbour

Choose the home harbour where you are based and from which you will primarily start most of your boat trips. In this way we can best optimize availability and our boat fleet.

# **Our harbours in Region Stockhom**

### Harbour

In this brochure you can find a map with all the harbours in Region Stockholm. Among those, choose the home harbour where you are based and where you will primarily start most of your boat trips from.