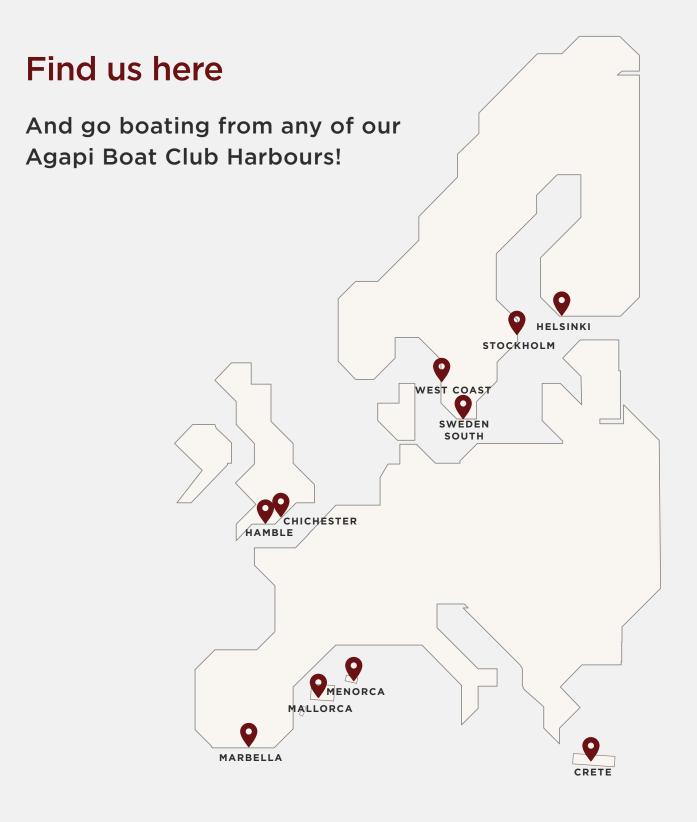

# **Boating without borders**

Agapi Boat Club opens up a new world of boating without borders. In 2022, we introduced free roaming globally. This gives our members access to extraordinary boats in all our harbours around Mallorca, Menorca and Marbella, as well as in our international centers in Sweden, Finland, Great Britain and Greece.

# Choose your home harbour

Choose the home harbour where you are based and from which you will primarily start most of your boat trips. In this way we can best optimize availability and our boat fleet.

# **Our harbours in Region Stockhom**