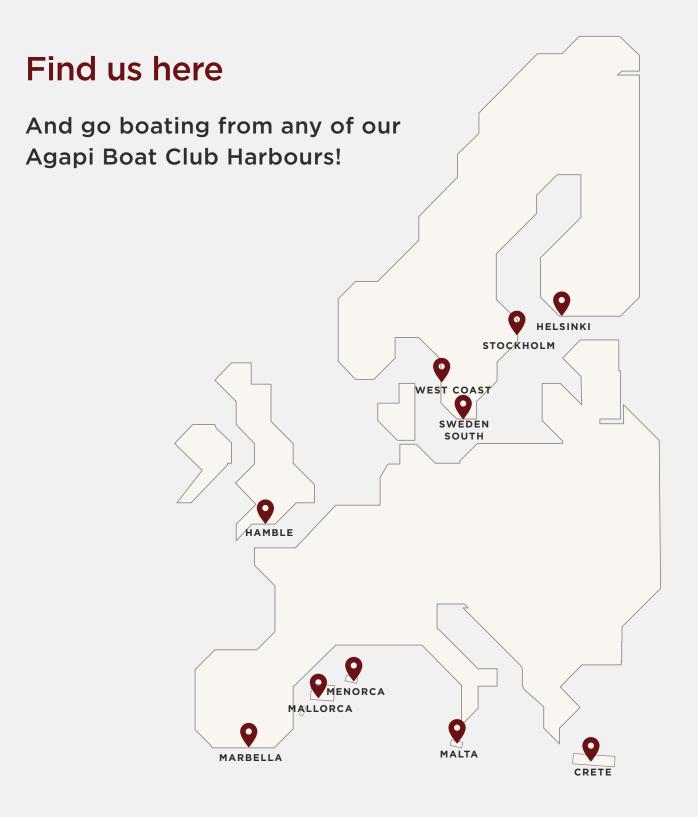

# **Boating without borders**

Agapi Boat Club opens up a new world of boating without borders. With our global boating roaming you get access to extraordinary boats in all our harbours around Mallorca, Menorca and Marbella, as well as in any of our international centres in Sweden, Finland, Great Britain, Greece and Malta.

# **Discover new waters**

With Agapi Boat Club you can go boating from any of our harbours worldwide.

One of the best aspects of being a member is exploring new, exciting and exotic waters! Agapi opens up a new world of boating roaming through our growing network of harbours, both domestically within each region as well as internationally.