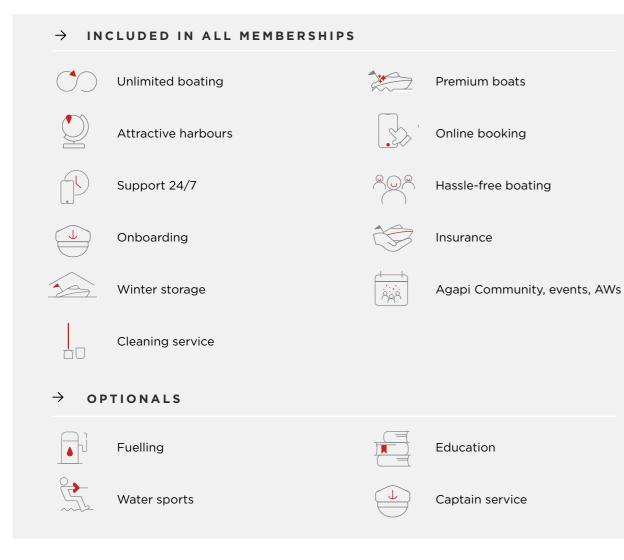

Region Mallorca 2023

-1-K

When you become a member of Agapi Boat Club, you get a more exclusive and flexible boating life.

As a member of Agapi Boat Club, you have access to a large selection of premium boats and exclusive harbours, but you don't have to worry about maintenance, winter storage, service, berth and insurance. You can even let us refuel and clean the boat for you.

# Customize your membership plan

Start by choosing between our boat categories A,B,C or D based on the boat model and size that you prefer. Lower categories of boats are always included, and you can upgrade your membership plan at any point in time. Then customize your plan choosing between the different levels of services that we offer. If not already included, you can also add any of our optional services such as cleaning, refuelling or water toys to enjoy your favorite sport at sea.