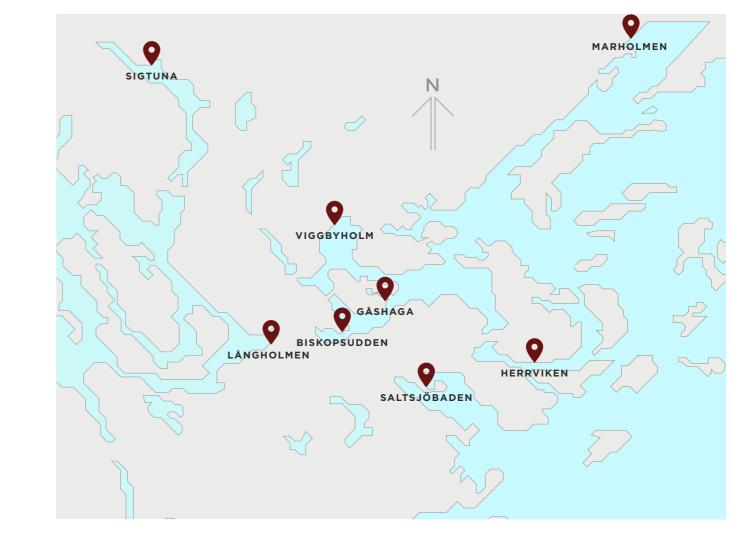

## **Our harbours in Region Stockhom**

### Harbour

In this brochure you can find a map with all the harbours in Region Stockholm. Among those, choose the home harbour where you are based and where you will primarily start most of your boat trips from.