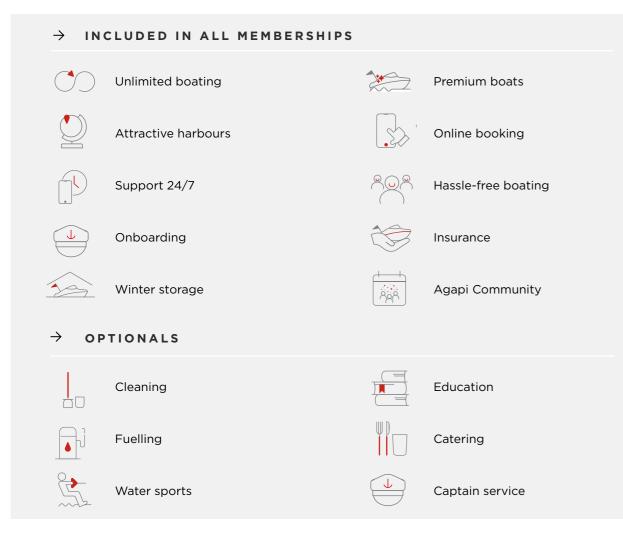

# All problems solved All dreams included

When you become a member of Agapi Boat Club, you get a more exclusive and flexible boating life.

As a member of Agapi Boat Club, you have access to a large selection of premium boats and exclusive harbours, but you don't have to worry about maintenance, winter storage, service, berth and insurance. You can even let us refuel and clean the boat for you.

## Customize your membership plan

Start by choosing between our boat categories A,B,C or D based on the boat model and size that you prefer. Lower categories of boats are always included, and you can upgrade your membership plan at any point in time. Then customize your plan choosing between the different levels of services that we offer. If not already included, you can also add any of our optional services such as cleaning, refuelling or water toys to enjoy your favorite sport at sea.