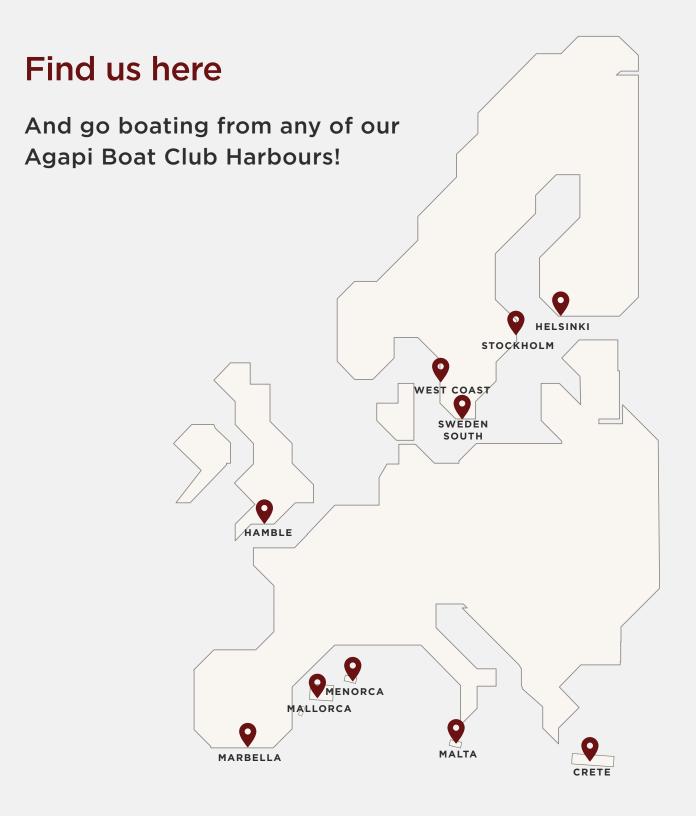

# **Boating without borders**

Agapi Boat Club opens up a new world of boating without borders. In 2022, we introduced free roaming globally. This gives our members access to extraordinary boats in all our harbours around Mallorca, Menorca and Marbella, as well as in our international centers in Sweden, Finland, Great Britain and Greece.

## **Our harbours in Region Stockhom**

### Harbour

In this brochure you can find a map with all the harbours in Region Stockholm. Among those, choose the home harbour where you are based and where you will primarily start most of your boat trips from.