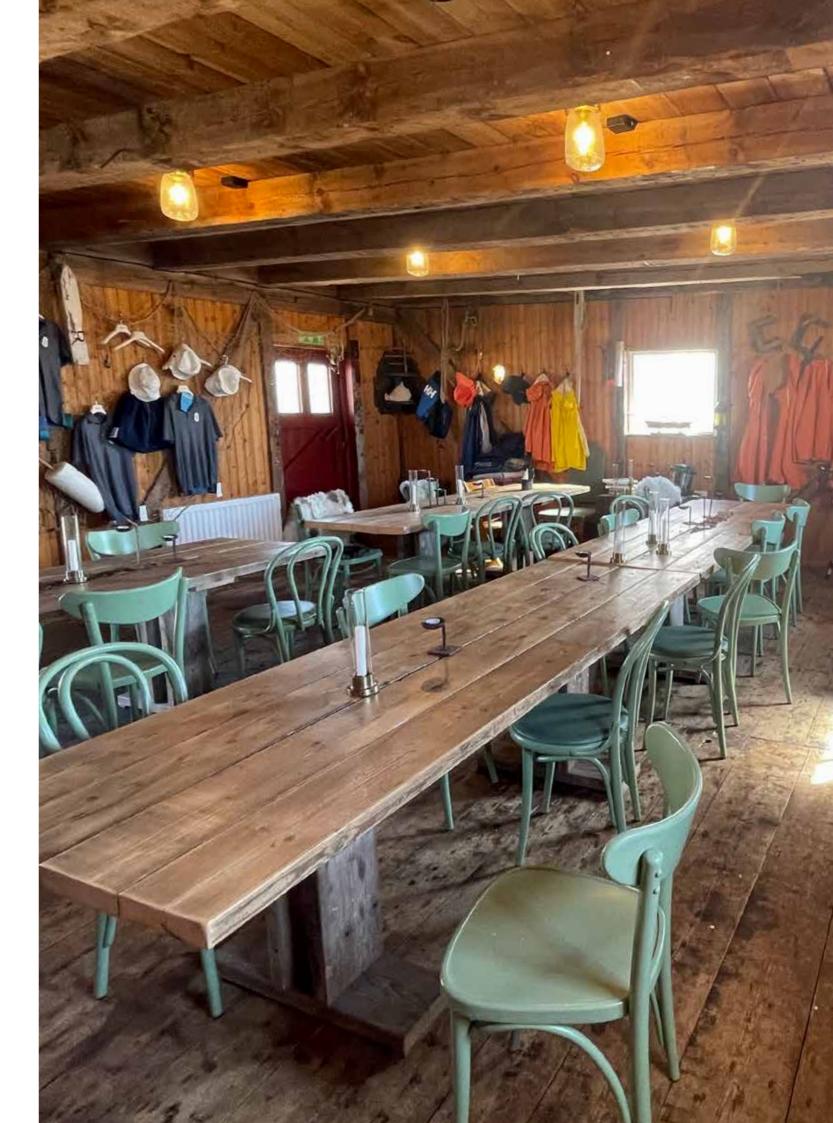

#### Agapi Cash-points 3

As a member you get a 10% discount if you buy Agapi Cash-points (1 Cashpoint = 10 cents) of a value of 30.000 or more (3.000 EUR). These Cash-points can be used for payment in all our regions and if not used during a year, the Cash-points roll over to the next season. This is the most convenient way to use PayGo to avoid payments for each separate time.

# PayGo package offering

During 2023, Agapi offers a campaign with a pre-defined package for boat Categories A, B and C where the following is included:

- The PayGo membership annual fee is included.
- The onboarding fee (4,900 SEK) is also included.
- The package price includes everything to get started and the awarded Cash-points can be transferred to the following calendar year.
- It is possible to buy more Cash-points if needed.