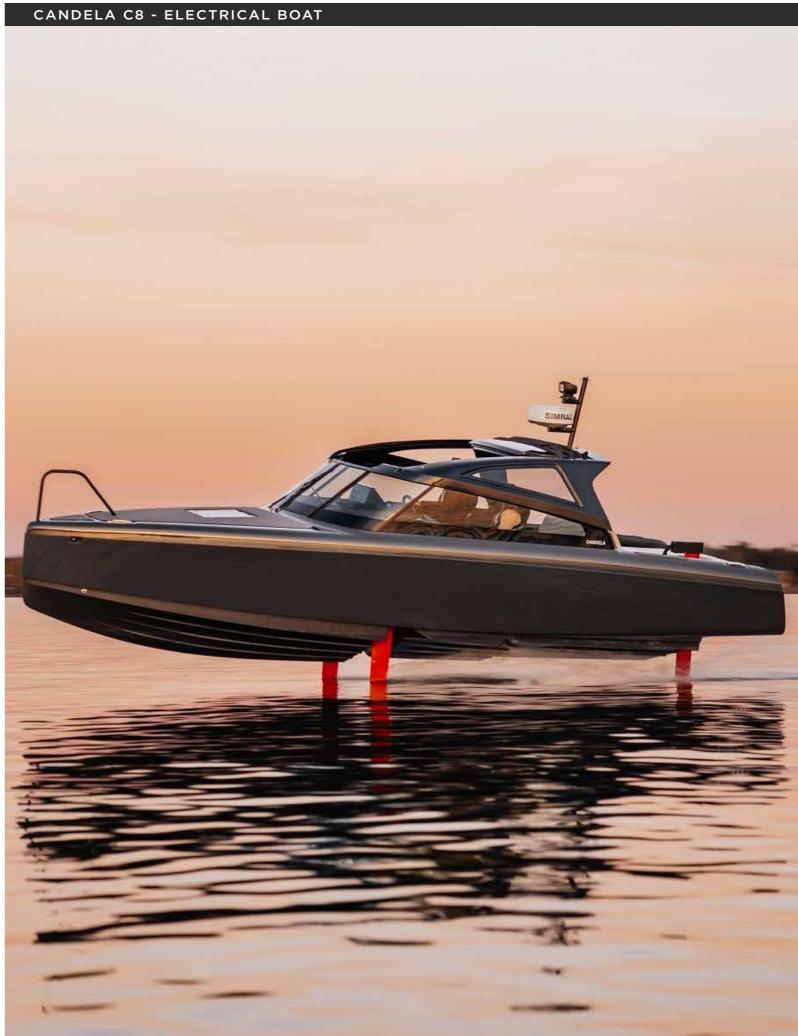

| BOAT CATEGORIES                                    |            |                    |                    |
|----------------------------------------------------|------------|--------------------|--------------------|
|                                                    | BRONZE     | SILVER             | GOLD               |
| Boats Category A                                   | 40 000     | 48 000             | N/A                |
| Boats Category B                                   | 65 000     | 75 000             | 90 000             |
| Boats Category C                                   | N/A        | 125 000            | 145 000            |
| <b>Boats Category D</b><br>Candela C8<br>Marex 310 | N/A<br>N/A | 165 000<br>175 000 | 185 000<br>200 000 |

Candela C8: SEK 35.000 / Captain.
\*\* Please ask for an offer if you would like to add more than one member.

\*\*\* Support with boat bookings, check-in and out procedures.

# Our boats - Category D