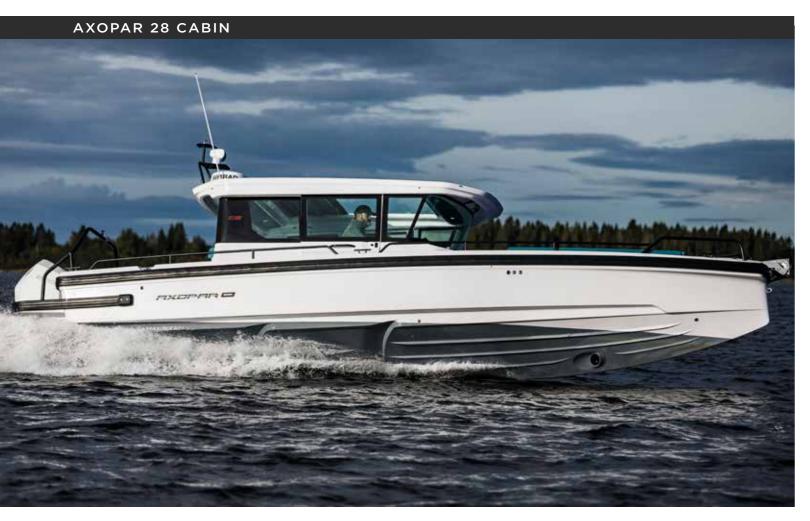

boat Categories A, B and C where the following is included:

- The PayGo membership annual fee is included.
- The onboarding fee (4,900 SEK) is also included.
- The package price includes everything to get started and the awarded Cash-points can be transferred to the following calendar year.
- It is possible to buy more Cash-points if needed.

| PACKAGE PRICE   |           |                   |  |
|-----------------|-----------|-------------------|--|
|                 | PRICE SEK | CASH-POINTS AWARD |  |
| BOAT CATEGORY A | 30 000    | 30 000            |  |
| BOAT CATEGORY B | 45 000    | 45 000            |  |
| BOAT CATEGORY C | 60 000    | 60 000            |  |
|                 |           |                   |  |



## Our boats - Category A













# Our boats - Category B













QUARKEN 27 OPEN



# Our boats - Category C











# Our boats - Category D







## **Definitions**

### Boats

The boats are divided into four categories A, B, C and D. Once you selected your boat category, you always have access to the boats in smaller categories. If you choose category C, for example, you will also have access to the boats in category A and B.

### Harbour

In this brochure you can find a map with all the harbours in Region Stockholm. Among those, choose the home harbour where you are based and where you will primarily start most of your boat trips from.

### Onboarding

Onboarding is mandatory and includes 3 hours at sea with an Agapi instructor as well as 1 hour introduction of our booking systems and routines. You will also get access to our online