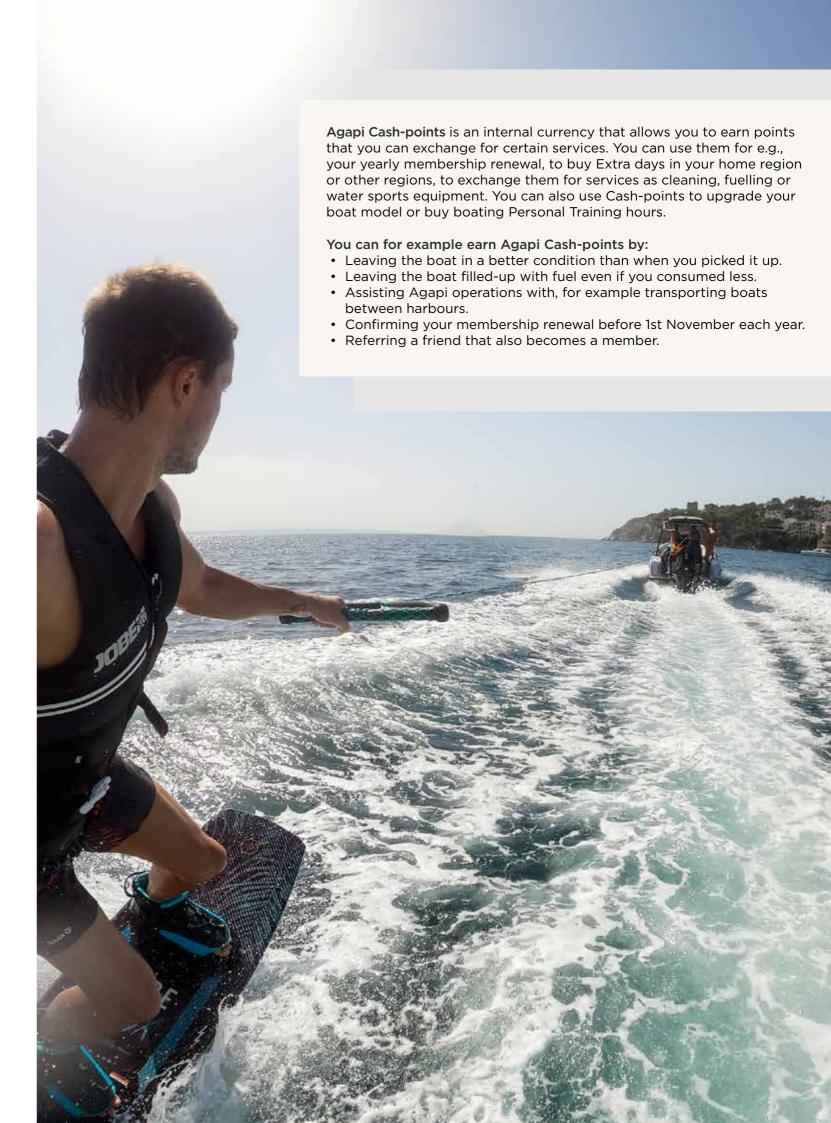

## 3 Cash-points

As a member you get a 10% discount if you buy Agapi Cash-points (1 Cash-point = 10 cents) of a value of 3.000 EUR or more. These Cash-points can be used for payment in all our regions and if not used during a year, the Cash-points roll over to the next season. This is the most convenient way to use PayGo to avoid payments for each separate time.