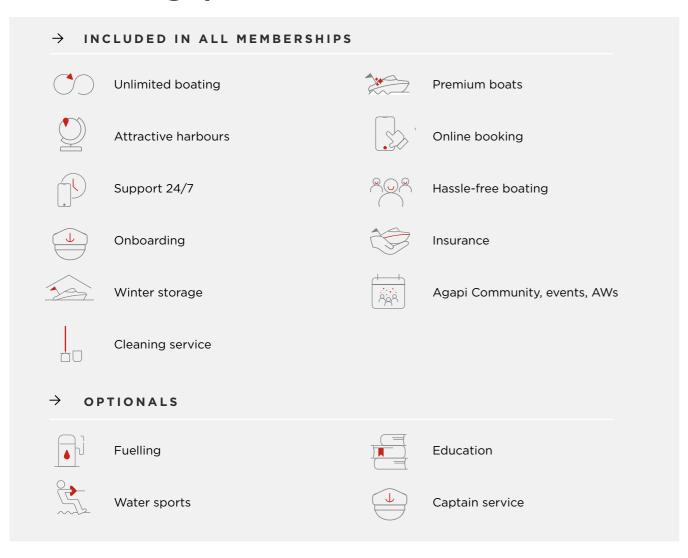

# Why a Club membership

Boating should be easy, fun and fill you with joy. A boat club membership is simply the natural choice for modern boaters. Free yourself from maintenance, winter storage, servicing, insurance, cleaning, fueling, paying for a mooring, and financial risks. Instead give yourself only the best aspects of being at sea, focus on the fun and leave the rest to us. An Agapi Boat Club membership is simply a better, smarter and more sustainable way of boating.

Choose the membership plan that best suits your boating needs and budget. Our Club membership delivers all year-round boating season. Start from your home harbour or from any of our Club Centres across Europe and enjoy as many boating days as you want.

Our versatile fleet of premium boats from 6-14 metres including electrical boats, offers you the possibility to choose the one that best fits your outing. In this way you can also contribute to reduce the environmental impact of each boat trip.

A Club membership is much more than going out with the boat, it is a community of boaters with minds-alike with a deep love and respect for boating. Join our Boat Club and get access to Agapi Academy for accelerated learning, Agapi Routes for easy and safe navigation, and Agapi Events for networking.

# OPTIONALS

|                                    | CATEGORY A | CATEGORY B | CATEGORY C | CATEGORY D |
|------------------------------------|------------|------------|------------|------------|
| Planned day (yearly)               | 1 000      | 1 500      | 2 000      | N/A        |
| Extra day (May-Sept)               | 300        | 500        | 700        | 1 400      |
| Extra day (Oct-April)              | 200        | 400        | 500        | 1 000      |
| Excess reduction Standard*         | 300        | 400        | 500        | 600        |
| Excess reduction Premium*          | 450        | 550        | 650        | 750        |
| Water toys II (iAqua/e-surf board) | 2 000      | 2 000      | 2 000      | Included   |
| Cleaning service*                  | 300        | 500        | 750        | Included   |
| Fuelling service                   | 500        | 500        | Included   | Included   |
| One extra member in family         | 800        | 1 800      | 2 500      | Included   |
| Captain service (cost per day)     | N/A        | 250        | 250        | Included   |