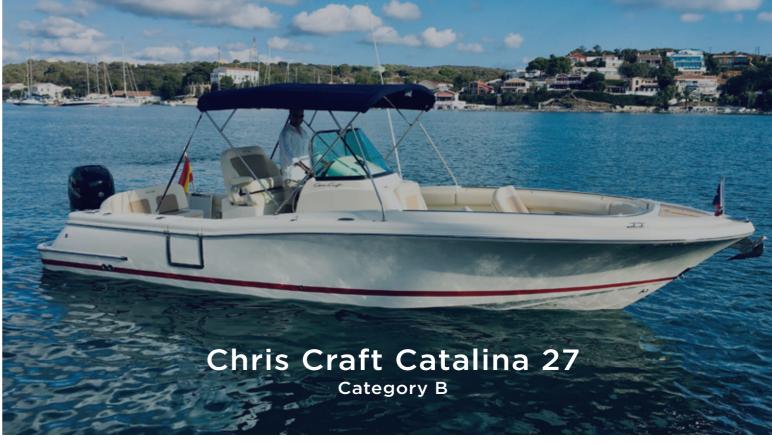

# Our fleet

#### Roats

The boats are divided into four categories A, B, C and D. Once you selected your boat category, you always have access to the boats in smaller categories. If you choose category C, for example, you will also have access to the boats in category A and B.