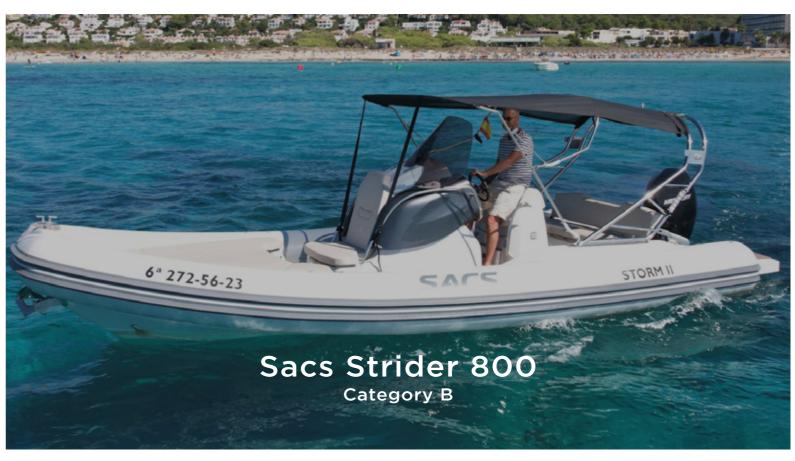

# Our fleet

#### Roats

The boats are divided into four categories A, B, C and D. Once you selected your boat category, you always have access to the boats in smaller categories. If you choose category C, for example, you will also have access to the boats in category A and B.