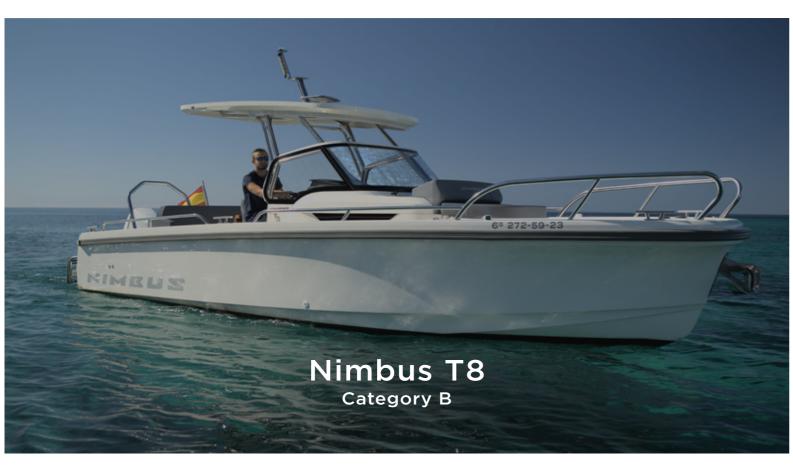

# Our fleet

#### Roats

The boats are divided into four categories A, B, C and D. Once you selected your boat category, you always have access to the boats in smaller categories. If you choose category C, for example, you will also have access to the boats in category A and B.