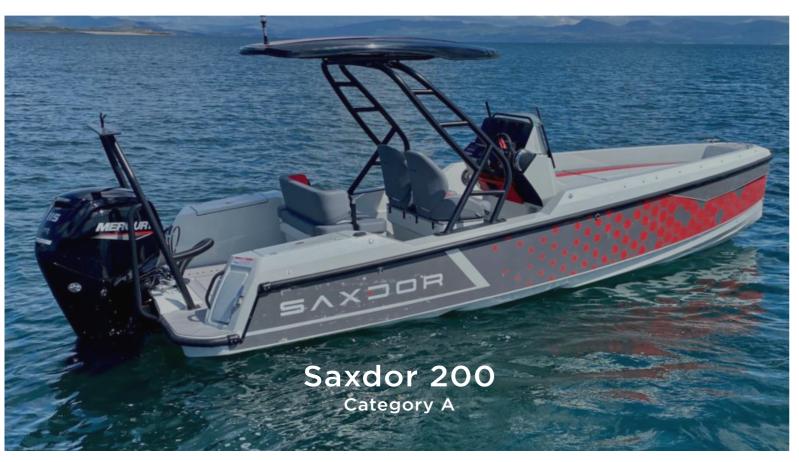

# Our fleet

#### Roats

The boats are divided into four categories A, B, C and D. Once you selected your boat category, you always have access to the boats in smaller categories. If you choose category C, for example, you will also have access to the boats in category A and B.