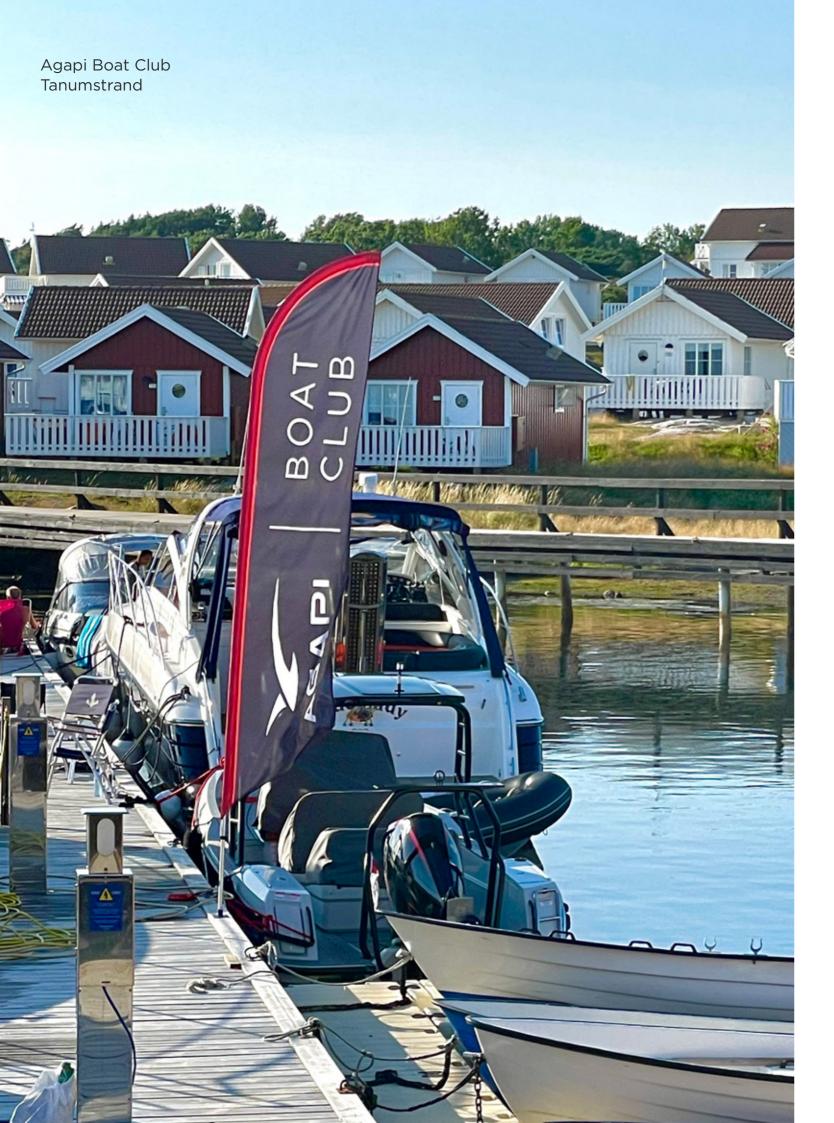

# Welcome to the Swedish South and West Coasts

The Swedish South Coast beckons boating enthusiasts with its serene beauty and a rich maritime heritage. Embark on a maritime adventure along this captivating coast, where the Baltic Sea meets scenic landscapes and charming coastal towns. Explore hidden coves, idyllic fishing villages, and vibrant seaside communities. Whether you're navigating peaceful archipelagos or enjoying the vibrant marine culture, boating on the Swedish South Coast offers a harmonious blend of natural tranquility and coastal exploration.

Set sail for an enchanting boating experience along the Swedish West Coast, where the archipelago's charm unfolds amidst the sparkling waters of the North Sea. This coast invites maritime enthusiasts to explore its rugged beauty, from rocky cliffs to sandy beaches. Whether you're seeking a tranquil day at sea or an adventure along the scenic coastline, boating on the Swedish West Coast promises a journey immersed in maritime history, natural splendor, and the warm embrace of coastal hospitality.