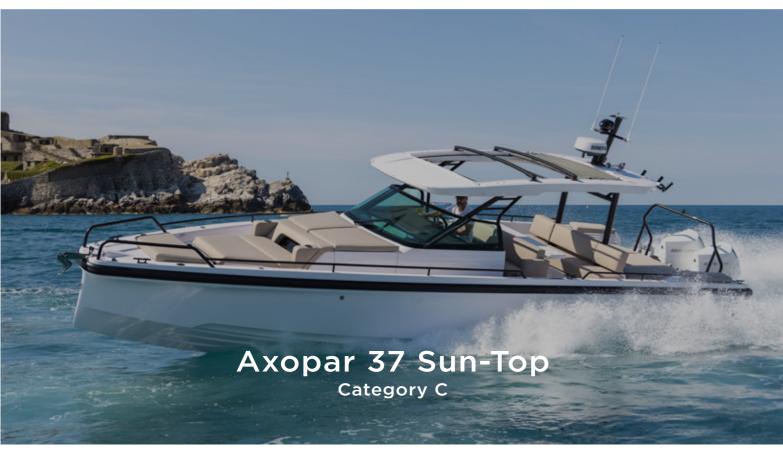

# Our fleet

4 FXDPFR X AGAPI | BOAT CLUB

#### Boats

The boats are divided into four categories A, B, C and D. Once you selected your boat category, you always have access to the boats in smaller categories. If you choose category C, for example, you will also have access to the boats in category A and B.