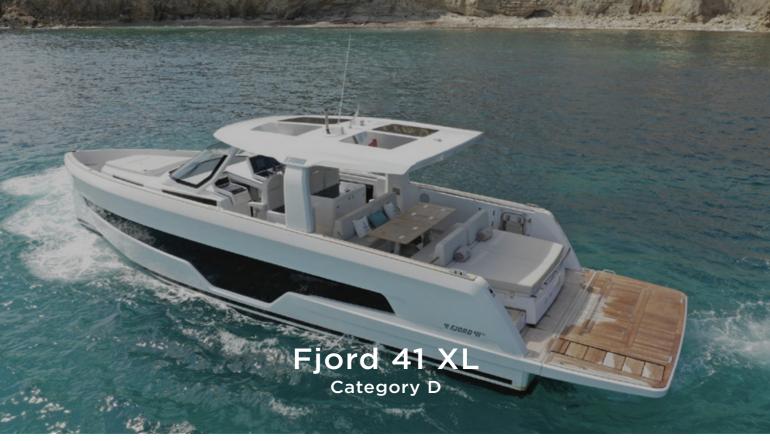

# Our fleet

4 FXDPFR X AGAPI | BOAT CLUB

#### Boats

The boats are divided into four categories A, B, C and D. Once you selected your boat category, you always have access to the boats in smaller categories. If you choose category C, for example, you will also have access to the boats in category A and B.