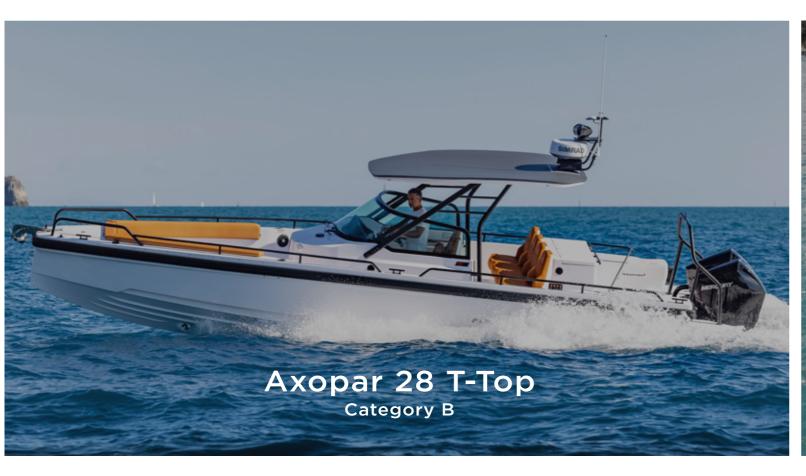

# Our fleet

4 FXDPFR X AGAPI | BOAT CLUB

#### Boats

The boats are divided into four categories A, B, C and D. Once you selected your boat category, you always have access to the boats in smaller categories. If you choose category C, for example, you will also have access to the boats in category A and B.