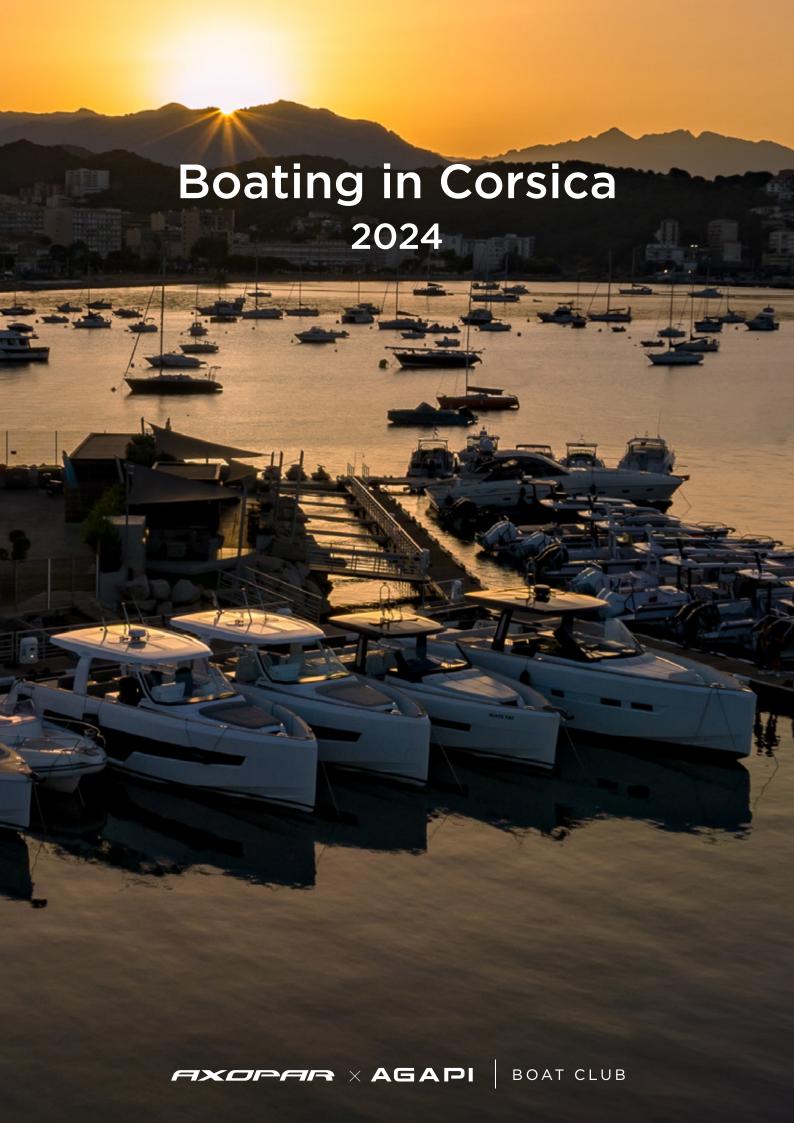

### Welcome to Corsica

Ideally located in the beautiful Gulf of Ajaccio, our private marina with free parking gives you access to your boat while being close to Ajaccio airport. A lounge area will allow you to meet your loved ones in a welcoming setting, with a minibar at your disposal and free Wi-Fi access. Our fleet manager will always be available to welcome you to your berth and assist you with any maneuvers if needed. Agapi Boat Club members will have access to this very private place reserved exclusively for our boat-owning clients and will enjoy the same level of service as they do.

Embark on a boating journey like never before in Corsica where the crystal-clear waters of the Mediterranean unfold. Explore hidden coves, rugged cliffs, and secluded beaches as you navigate the stun