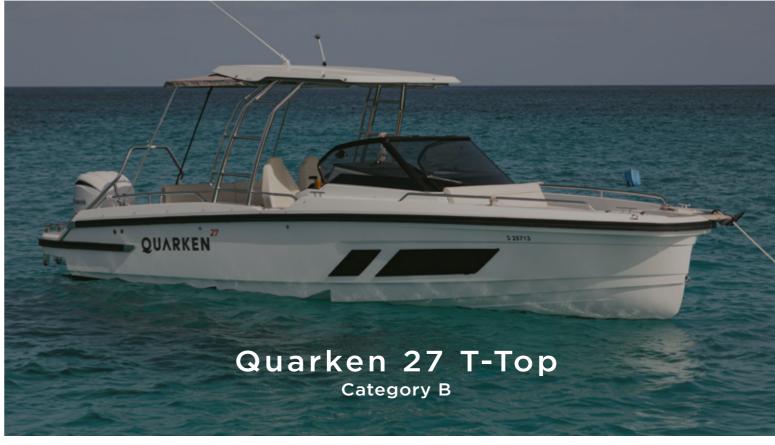

# Our fleet

#### Boats

The boats are divided into four categories A, B, C and D. Once you selected your boat category, you always have access to the boats in smaller categories. If you choose category C, for example, you will also have access to the boats in category A and B.