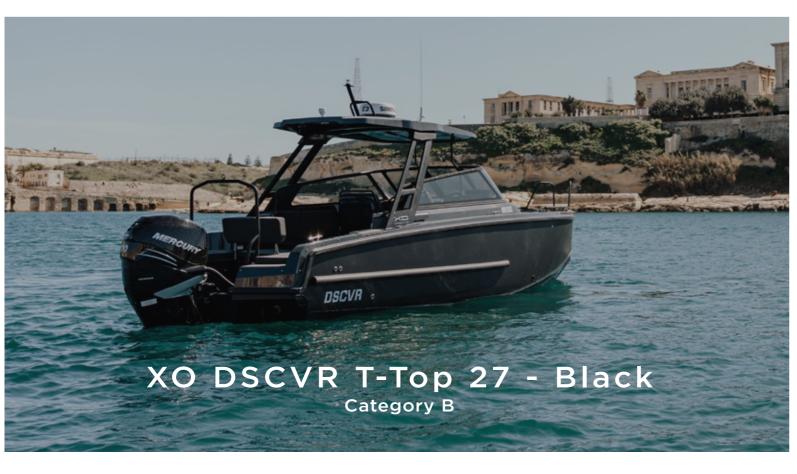

# Our fleet

#### Boats

The boats are divided into four categories A, B, C and D. Once you selected your boat category, you always have access to the boats in smaller categories. If you choose category C, for example, you will also have access to the boats in category A and B.