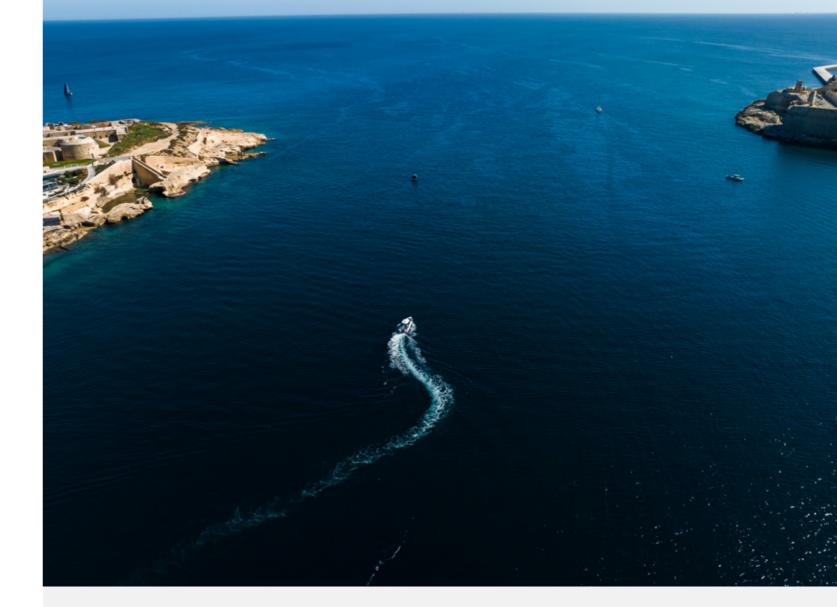

Boating in Malta offers a captivating blend of history and scenic beauty. The shimmering Mediterranean Sea provides a picturesque backdrop as you sail past the ancient fortifications that have guarded the city for centuries. Explore the natural harbors, witness the traditional Maltese fishing boats, and feel the sea breeze against your face. Whether you're cruising at sunset or enjoying a daytime excursion, boating in Malta promises an unforgettable experience, blending the charm of the past with the serenity of the present.