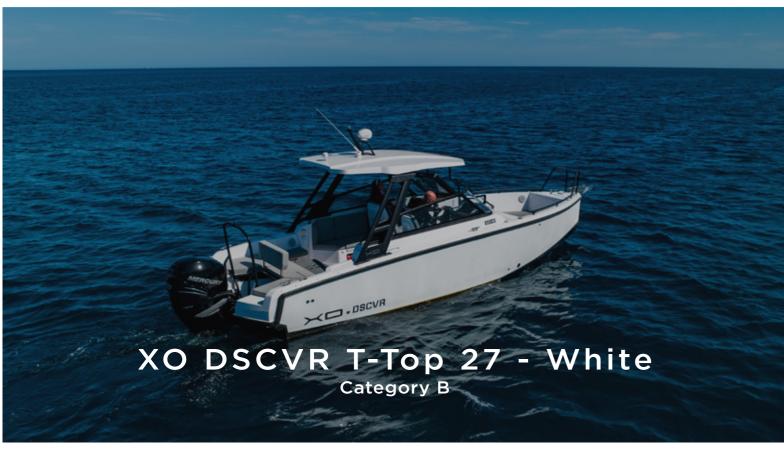

# Our fleet

#### Boats

The boats are divided into four categories A, B, C and D. Once you selected your boat category, you always have access to the boats in smaller categories. If you choose category C, for example, you will also have access to the boats in category A and B.