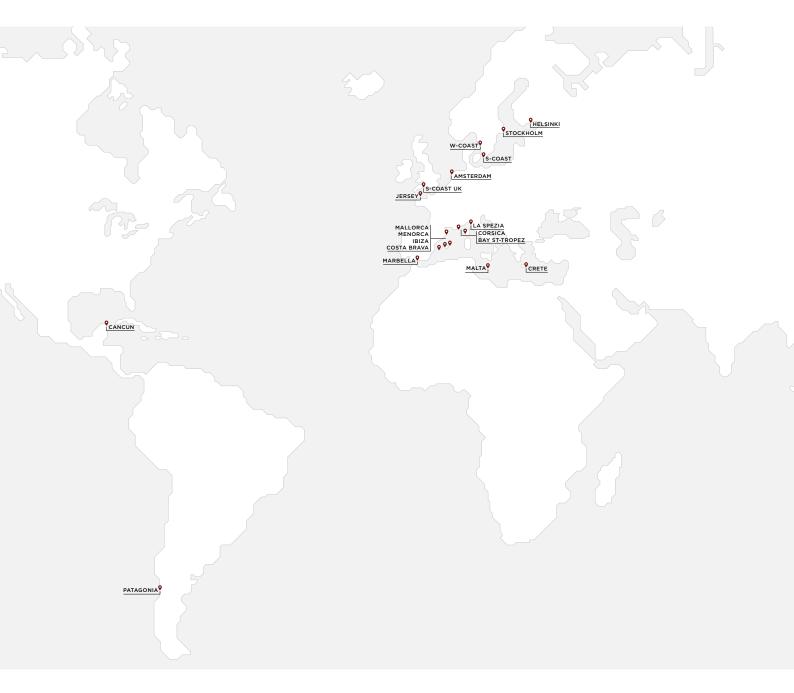

ement is applied for an additional 10-hour engine interval (500-1000€). There are no restrictions on extra intervals of engine hours in the membership. On the other hand, we have a user guarantee for low usage. If the member has used the boat less than 5 days during its membership year, we offer a 25% discount on your next renewal fee.

#### Business memberships or Investing in a Club boat

Agapi companies to sign up for membership, please contact your local office for more information on this. You can also invest in one of our Club boats or activate your own boat in our fleet. This allows you to combine all the benefits of having your own boat with the advantages the Club offers and a hassle-free boating life.



# Find us here

# And go boating from any of our Agapi Boat Club Harbours!







#### agapiboatclub.com

#### Contact

Tel: +356 2779 1940 info@memberboats.com

Forni Complex 1E Level 2 Pinto Wharf Valletta Waterfront Floriana FRN 1913, Malta

Rev 20240205-1000