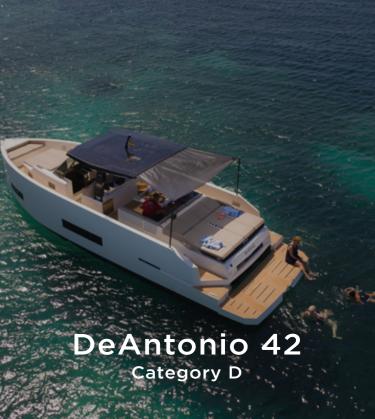

## Our fleet

The boats are divided into four categories A, B, C and D. Once you selected your boat category, you always have access to the boats in smaller categories. If you choose category C, for example, you will also have access to the boats in category A and B. Whenever you want to go out boating with a new boat or category, you will need to do the onboarding training for that specific boat model.