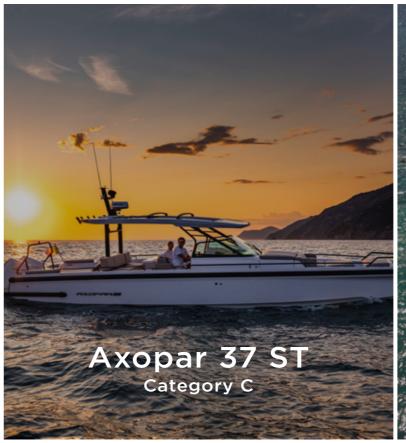

## Our fleet

The boats are divided into four categories A, B, C and D. Once you selected your boat category, you always have access to the boats in smaller categories. If you choose category C, for example, you will also have access to the boats in category A and B. Whenever you want to go out boating with a new boat or category, you will need to do the onboarding training for that specific boat model.