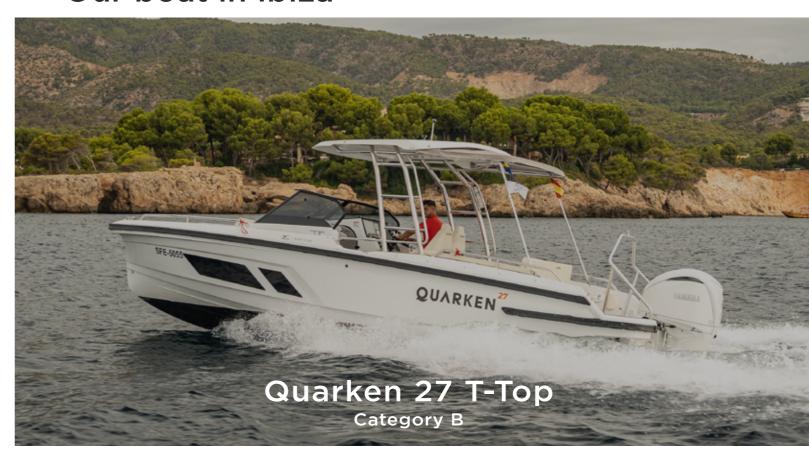

### Our boat in Ibiza

#### Boats

The boats are divided into four categories A, B, C and D. Once you selected your boat category, you always have access to the boats in smaller categories. If you choose category C, for example, you will also have access to the boats in category A and B. Whenever you want to go out boating with a new boat or category, you will need to do the onboarding training for that specific boat model.