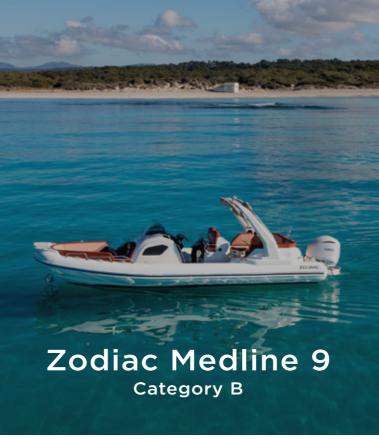

### Our fleet

#### Boats

The boats are divided into four categories A, B, C and D. Once you selected your boat category, you always have access to the boats in smaller categories. If you choose category C, for example, you will also have access to the boats in category A and B. Whenever you want to go out boating with a new boat or category, you will need to do the onboarding training for that specific boat model.