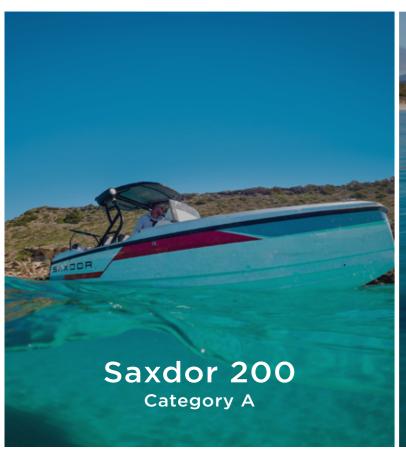

### Our fleet

#### Boats

The boats are divided into four categories A, B, C and D. Once you selected your boat category, you always have access to the boats in smaller categories. If you choose category C, for example, you will also have access to the boats in category A and B. Whenever you want to go out boating with a new boat or category, you will need to do the onboarding training for that specific boat model.