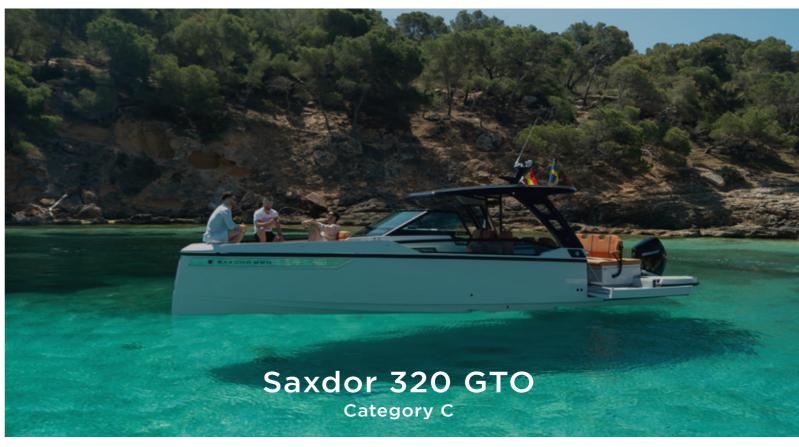

## Our boat in Marbella

#### Boats

The boats are divided into four categories A, B, C and D. Once you selected your boat category, you always have access to the boats in smaller categories. If you choose category C, for example, you will also have access to the boats in category A and B. Whenever you want to go out boating with a new boat or category, you will need to do the onboarding training for that specific boat model.