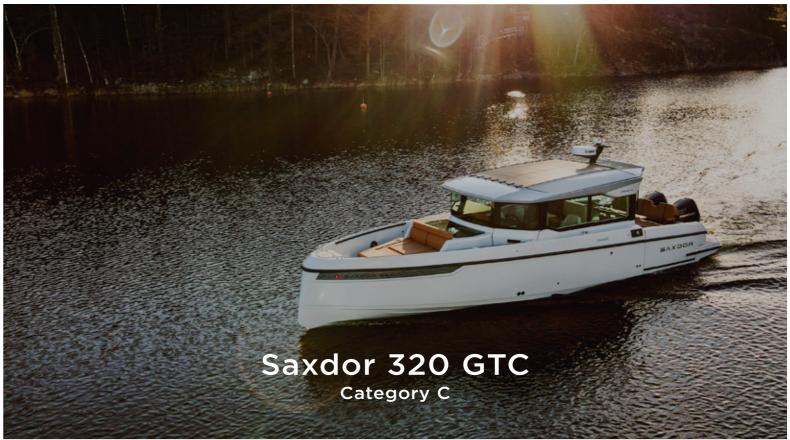

# Our fleet

#### Boats

The boats are divided into four categories A, B, C and D. Once you selected your boat category, you always have access to the boats in smaller categories. If you choose category C, for example, you will also have access to the boats in category A and B. Whenever you want to go out boating with a new boat or category, you will need to do the onboarding training for that specific boat model.