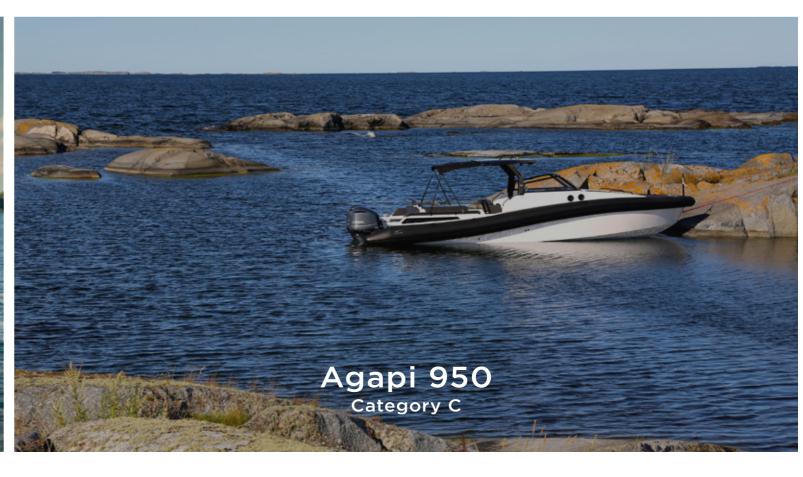

# Our fleet

#### Boats

The boats are divided into four categories A, B, C and D. Once you selected your boat category, you always have access to the boats in smaller categories. If you choose category C, for example, you will also have access to the boats in category A and B. Whenever you want to go out boating with a new boat or category, you will need to do the onboarding training for that specific boat model.