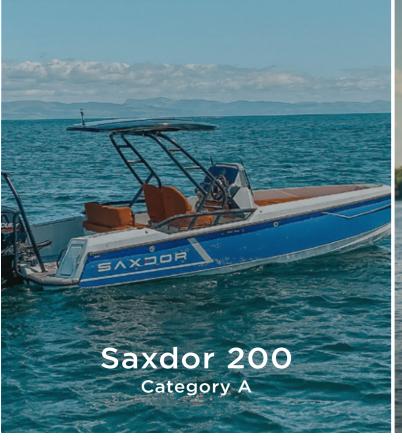

# Our fleet

#### Boats

The boats are divided into four categories A, B, C and D. Once you selected your boat category, you always have access to the boats in smaller categories. If you choose category C, for example, you will also have access to the boats in category A and B. Whenever you want to go out boating with a new boat or category, you will need to do the onboarding training for that specific boat model.