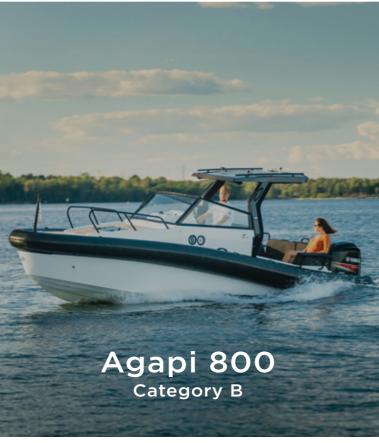

# Our fleet

#### Boats

The boats are divided into four categories A, B, C and D. Once you selected your boat category, you always have access to the boats in smaller categories. If you choose category C, for example, you will also have access to the boats in category A and B. Whenever you want to go out boating with a new boat or category, you will need to do the onboarding training for that specific boat model.