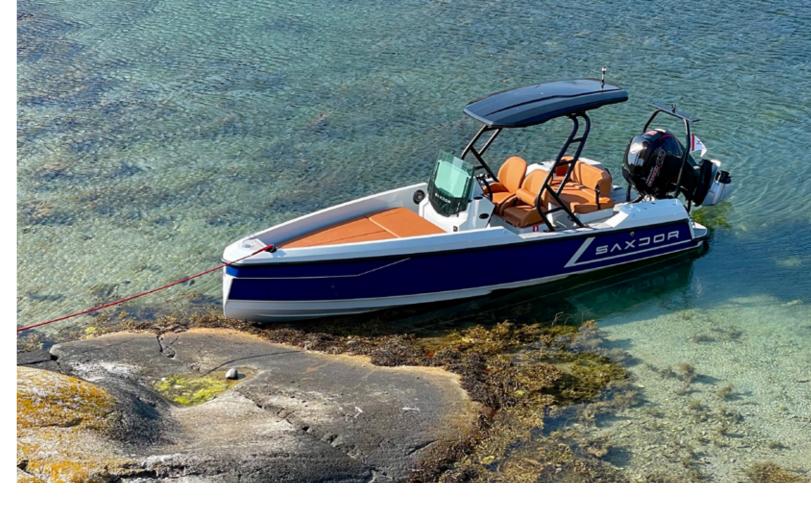

# Our fleet

#### Boats

The boats are divided into four categories A, B, C and D. Once you selected your boat category, you always have access to the boats in smaller categories. If you choose category C, for example, you will also have access to the boats in category A and B. Whenever you want to go out boating with a new boat or category, you will need to do the onboarding training for that specific boat model.