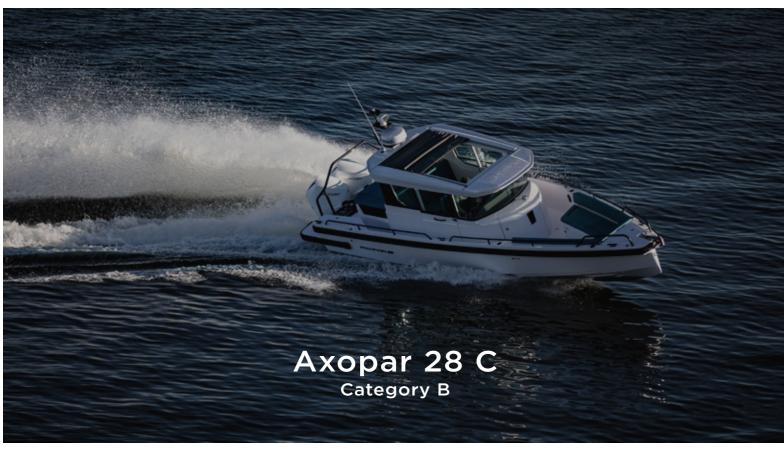

# Our fleet

#### Boats

The boats are divided into four categories A, B, C and D. Once you selected your boat category, you always have access to the boats in smaller categories. If you choose category C, for example, you will also have access to the boats in category A and B. Whenever you want to go out boating with a new boat or category, you will need to do the onboarding training for that specific boat model.