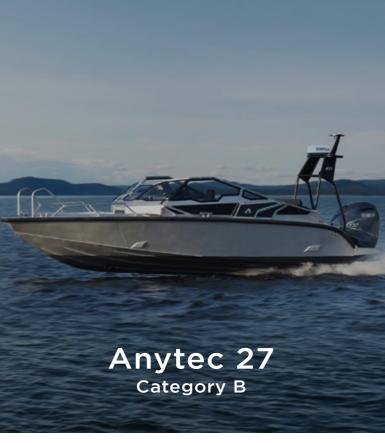

# Our fleet

### Boats

The boats are divided into four categories A, B, C and D. Once you selected your boat category, you always have access to the boats in smaller categories. If you choose category C, for example, you will also have access to the boats in category A and B. Whenever you want to go out boating with a new boat or category, you will need to do the onboarding training for that specific boat model