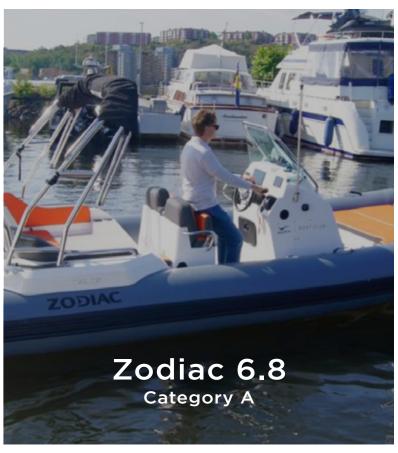

# Our fleet

### Boats

The boats are divided into four categories A, B, C and D. Once you selected your boat category, you always have access to the boats in smaller categories. If you choose category C, for example, you will also have access to the boats in category A and B. Whenever you want to go out boating with a new boat or category, you will need to do the onboarding training for that specific boat model