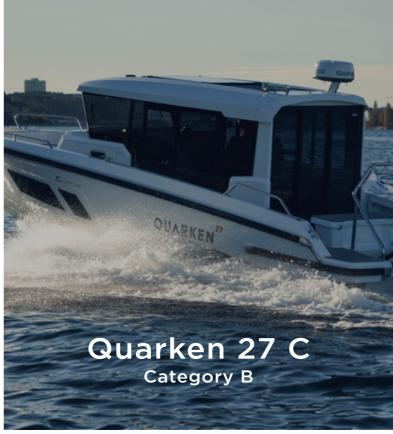

# Finnmaster T9 Category c

### Boats

The boats are divided into four categories A, B, C and D. Once you selected your boat category, you always have access to the boats in smaller categories. If you choose category C, for example, you will also have access to the boats in category A and B. Whenever you want to go out boating with a new boat or category, you will need to do the onboarding training for that specific boat model