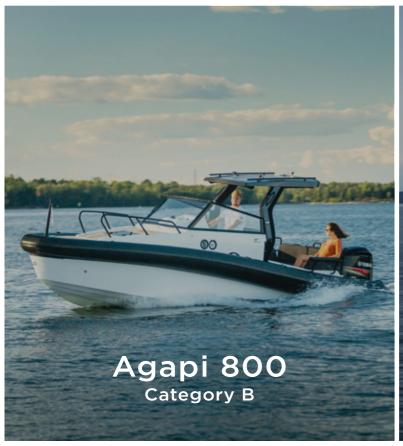

# Our fleet

### Boats

The boats are divided into four categories A, B, C and D. Once you selected your boat category, you always have access to the boats in smaller categories. If you choose category C, for example, you will also have access to the boats in category A and B. Whenever you want to go out boating with a new boat or category, you will need to do the onboarding training for that specific boat model