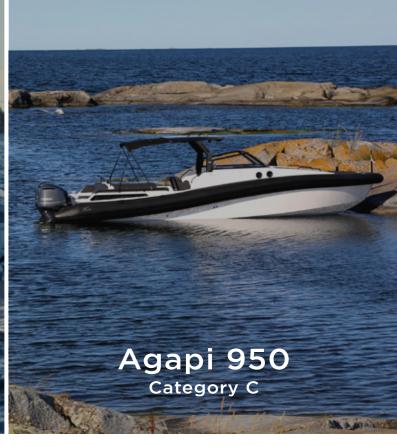

# Some of our recommended routes









# **Our fleet**















# Our fleet

















# Our fleet

# Finnmaster T9 Category c





# Our harbours in Region Stockholm





# **Prices Unlimited memberships**

All prices are quoted in SEK including VAT.

|                           | MEMBERSHIP PLANS |          |          |  |
|---------------------------|------------------|----------|----------|--|
|                           | BRONZE           | SILVER   | GOLD     |  |
| Boats Category A          | 45 000           | 55 000   | -        |  |
| Boats Category A, B       | 75 000           | 95 000   | -        |  |
| Boats Category A, B, C    | -                | 195 000  | 245 000  |  |
| SERVICE LEVELS            |                  |          |          |  |
|                           | BRONZE           | SILVER   | GOLD     |  |
| Onboarding                | In