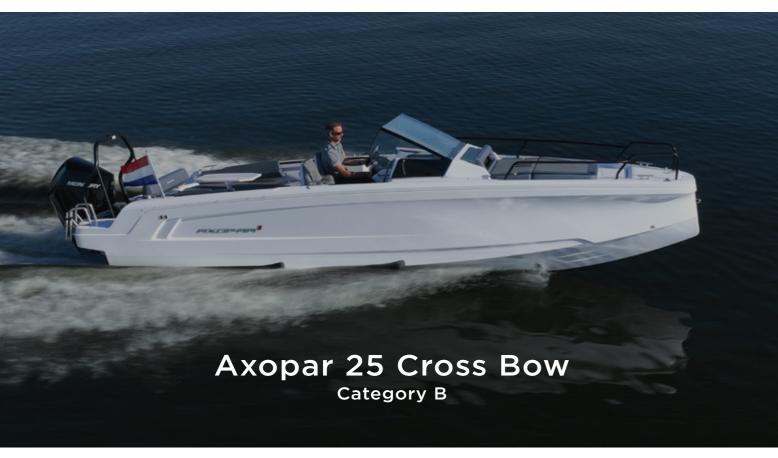

## Our fleet

#### Boats

The boats are divided into four categories A, B, C and D. Once you selected your boat category, you always have access to the boats in smaller categories. If you choose category C, for example, you will also have access to the boats in category A and B. Whenever you want to go out boating with a new boat or category, you will need to do the onboarding training for that specific boat model.