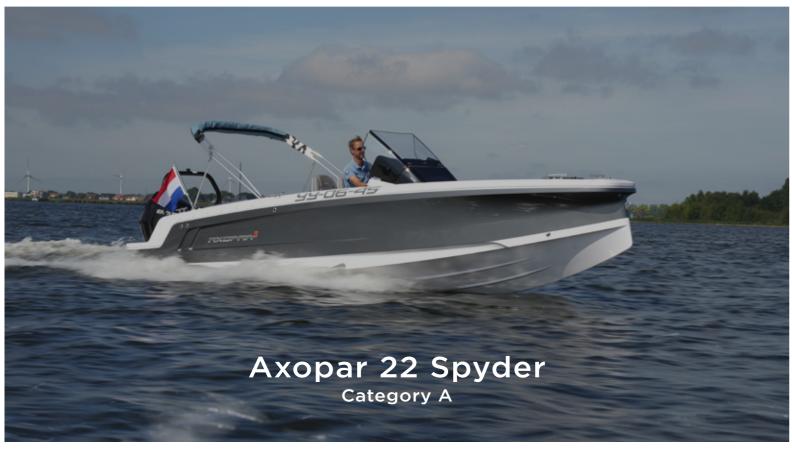

## Our fleet

#### Boats

The boats are divided into four categories A, B, C and D. Once you selected your boat category, you always have access to the boats in smaller categories. If you choose category C, for example, you will also have access to the boats in category A and B. Whenever you want to go out boating with a new boat or category, you will need to do the onboarding training for that specific boat model.