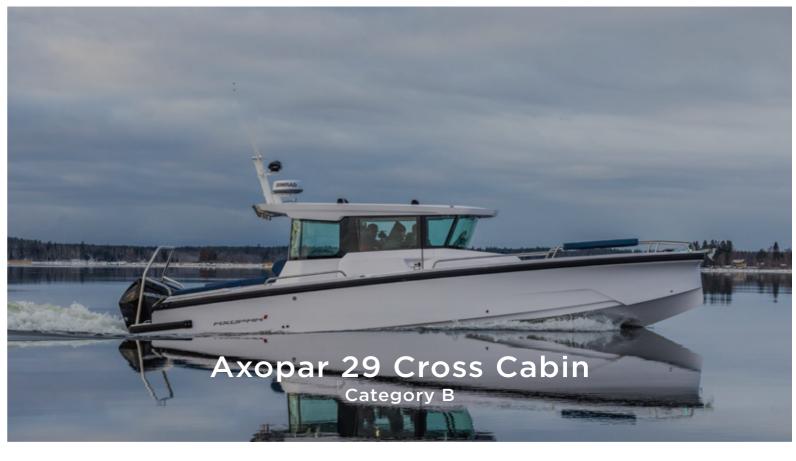

## Our fleet

#### Boats

The boats are divided into four categories A, B, C and D. Once you selected your boat category, you always have access to the boats in smaller categories. If you choose category C, for example, you will also have access to the boats in category A and B. Whenever you want to go out boating with a new boat or category, you will need to do the onboarding training for that specific boat model.