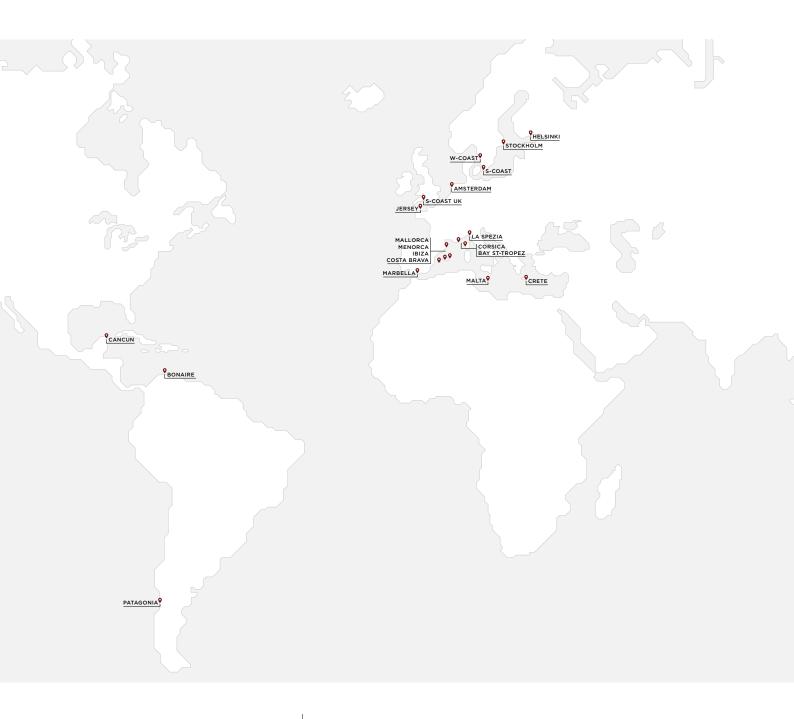

gh for most members as the normal usage for a private boat is approximately 20 hours (at Agapi Boat Club 25 hours). If the member reaches the 50 hours, a supplement is applied for an additional 10-hour engine interval, 500 EUR for single and 1,000 EUR for twin engines. There are no restrictions on extra intervals of engine hours in the membership. On the other hand, we have a user guarantee for low usage. If the member has used the boat less than 5 days during its membership year, we offer a 25% discount on your next renewal fee.

#### Investing in a Club boat

Please contact your local office if you are interested in investing in one of our Club boats or if you would like to include your own boat in our fleet.

### Find us here

# And go boating from any of our Agapi Boat Club Harbours!



**FXOPFR** X AGAPI BOAT CLUE

#### Contact

Bart Kempers info@kemperswatersport.nl +31 (0)172 50 30 00 www.agapiboatclub.com/location/amsterdam

Kempers Watersport Herenweg 100 1431 GX AALSMEER (close to Leimuiden) The Netherlands

Rev 20240415