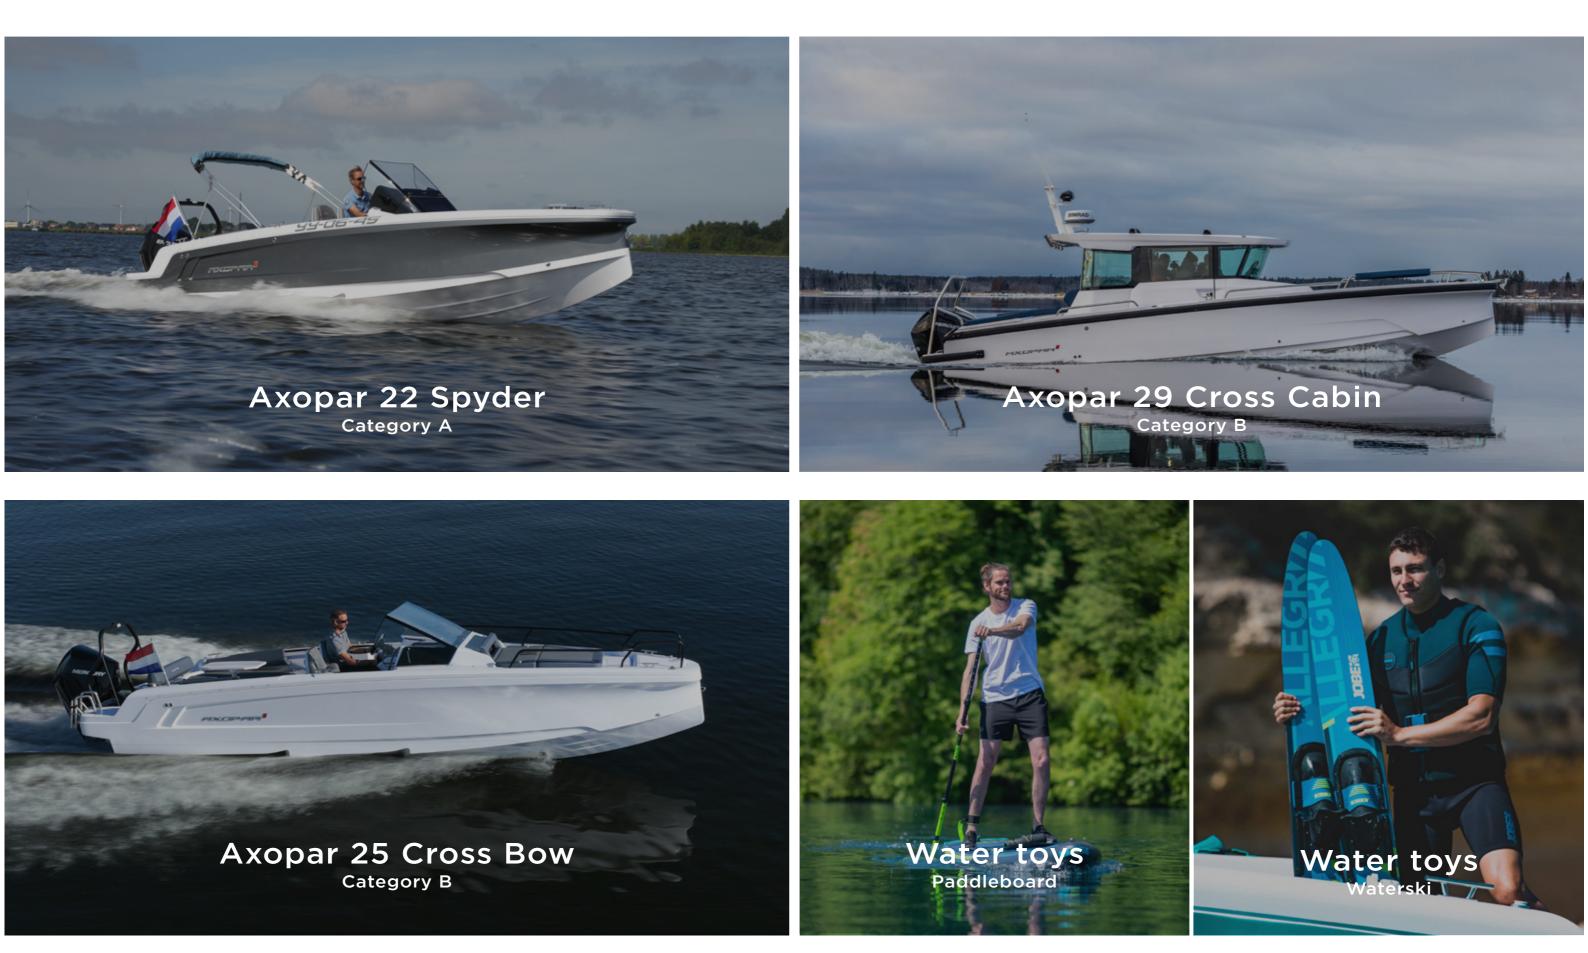

### Our fleet

#### **Boats**

All boats are insured by Agapi with a standard insurance The boats are divided into four categories A, B, C and D. Once you selected your boat category, you always have excess of 4,000 EUR per incident. Members can subscribe to an excess reduction scheme ranging from access to the boats in smaller categories. If you choose category C, for example, you will also have access to 250 to 750 EUR depending on boat category and type of membership. Please contact your local office for more the boats in category A and B. Whenever you want to go out boating with a new boat or category, you will information and refer to contract for more details. need to do the onboarding training for that specific boat model. Fuelling

#### Water sports equipment

We offer a varied range of water sports equipment which is divided into Water toys I and Water toys II. Please consult with your local office which ones are included in each of the two categories. Water sports equipment must be booked in advanced and are subject to daily availability.