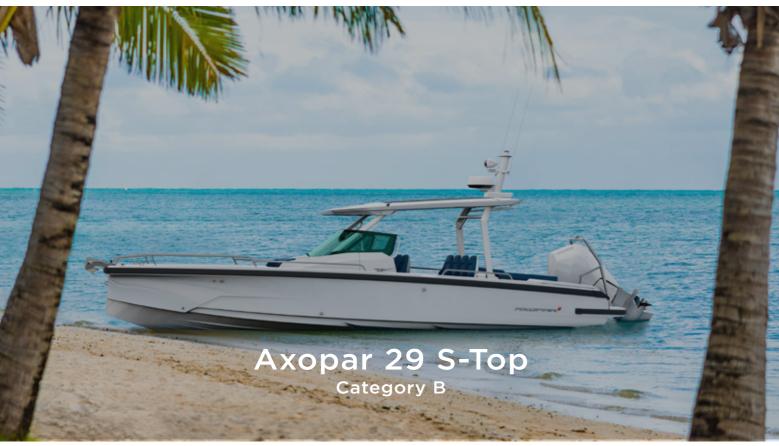

### Our fleet

#### Boats

The boats are divided into four categories A, B, C and D. Once you selected your boat category, you always have access to the boats in smaller categories. If you choose category C, for example, you will also have access to the boats in category A and B. Whenever you want to go out boating with a new boat or category, you will need to do the onboarding training for that specific boat model.