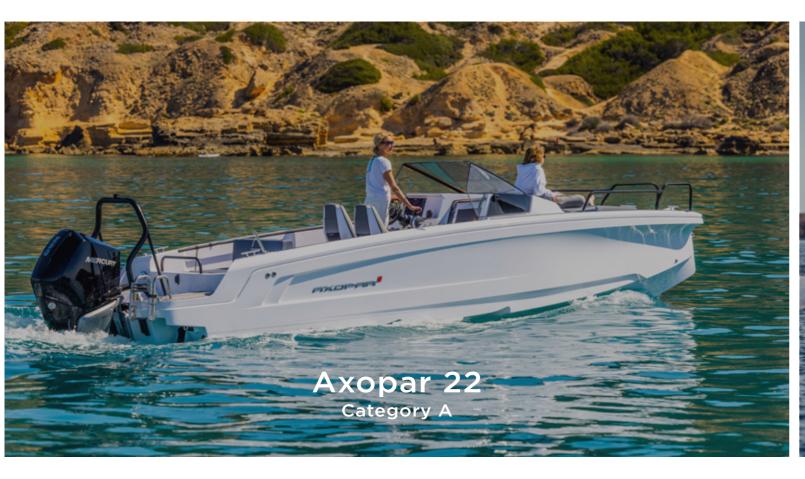

### Our fleet

#### Boats

The boats are divided into four categories A, B, C and D. Once you selected your boat category, you always have access to the boats in smaller categories. If you choose category C, for example, you will also have access to the boats in category A and B. Whenever you want to go out boating with a new boat or category, you will need to do the onboarding training for that specific boat model.