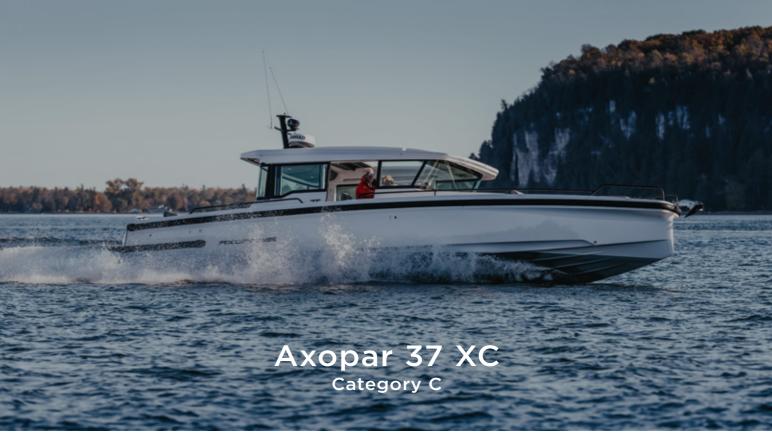

### Our fleet

#### Boats

The boats are divided into four categories A, B, C and D. Once you selected your boat category, you always have access to the boats in smaller categories. If you choose category C, for example, you will also have access to the boats in category A and B. Whenever you want to go out boating with a new boat or category, you will need to do the onboarding training for that specific boat model.