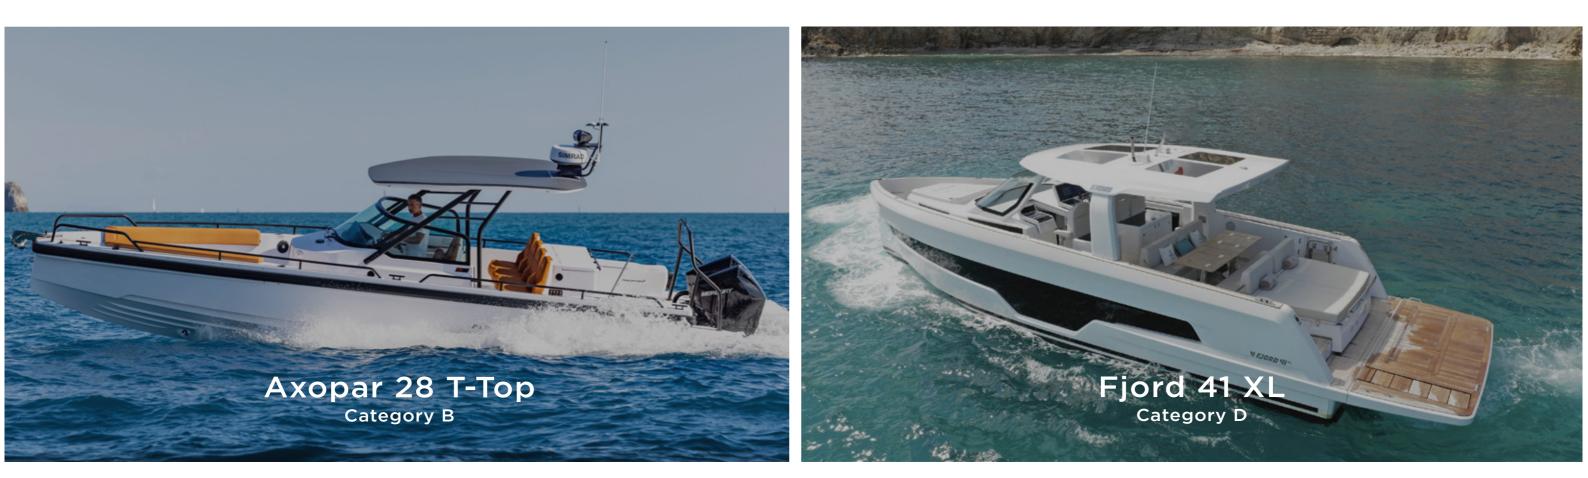

## Our fleet

#### Boats

The boats are divided into four categories A, B, C and D. Once you selected your boat category, you always have access to the boats in smaller categories. If you choose category C, for example, you will also have access to the boats in category A and B.