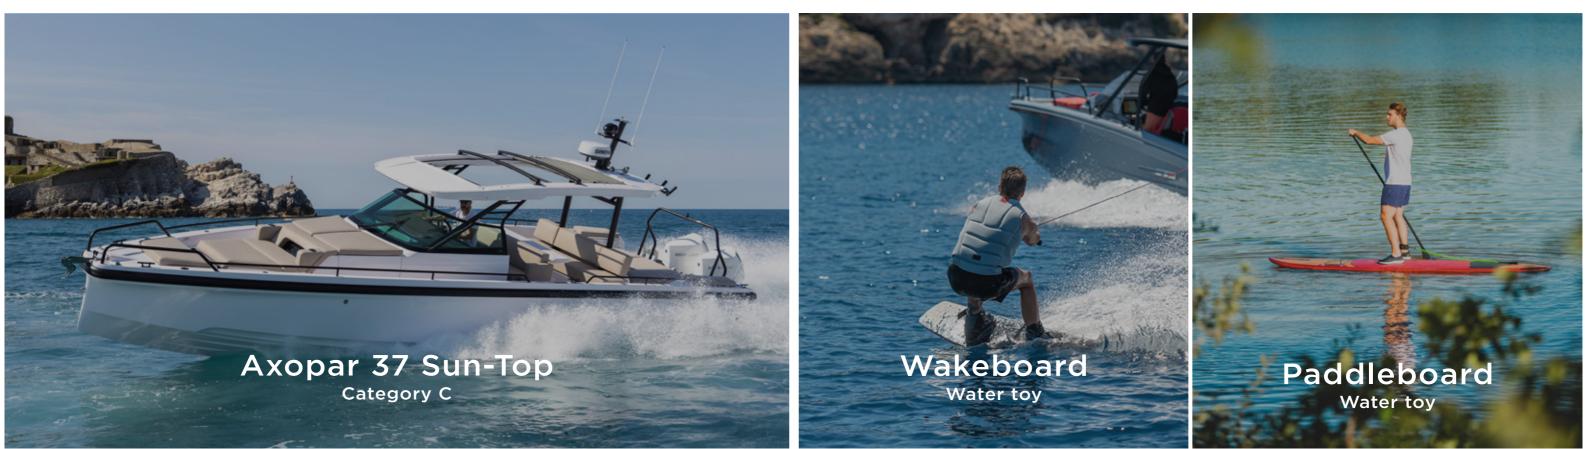

## Our fleet

#### Boats

The boats are divided into four categories A, B, C and D. Once you selected your boat category, you always have access to the boats in smaller categories. If you choose category C, for example, you will also have access to the boats in category A and B.

### Water sports equipment

Agapi Boat Club has a varied range of water sports equipment. Please consult with your local Agapi representative which ones are included. Water sports equipment must be booked in advanced and are subject to availability.