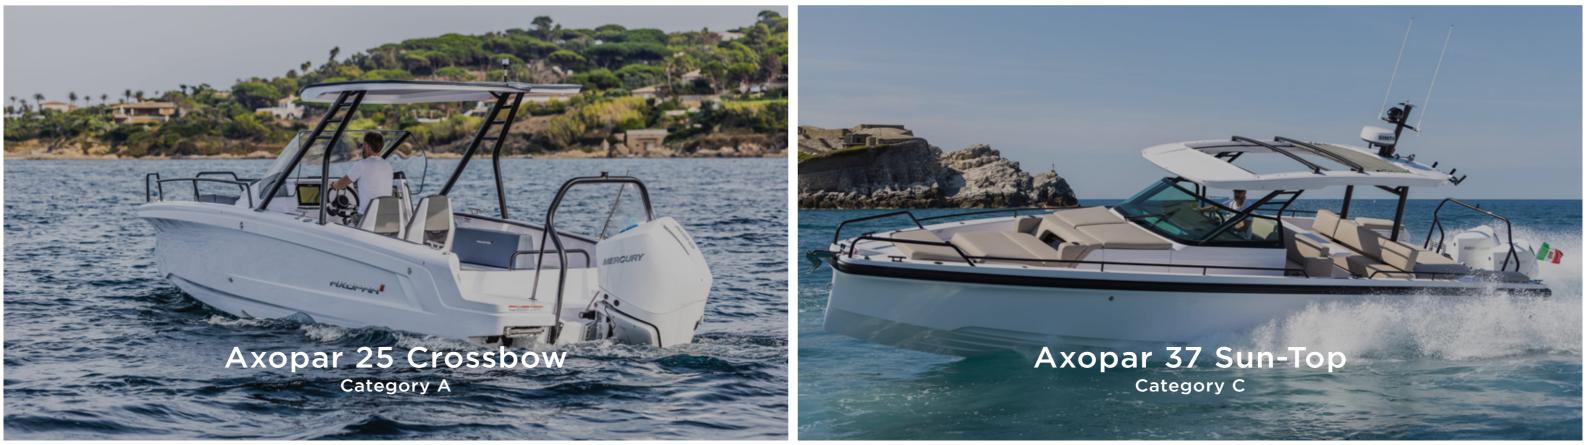

### Our fleet

#### **Boats**

The boats are divided into four categories A, B, C and D. Once you selected your boat category, you always have access to the boats in smaller categories. If you choose category C, for example, you will also have access to the boats in category A and B.