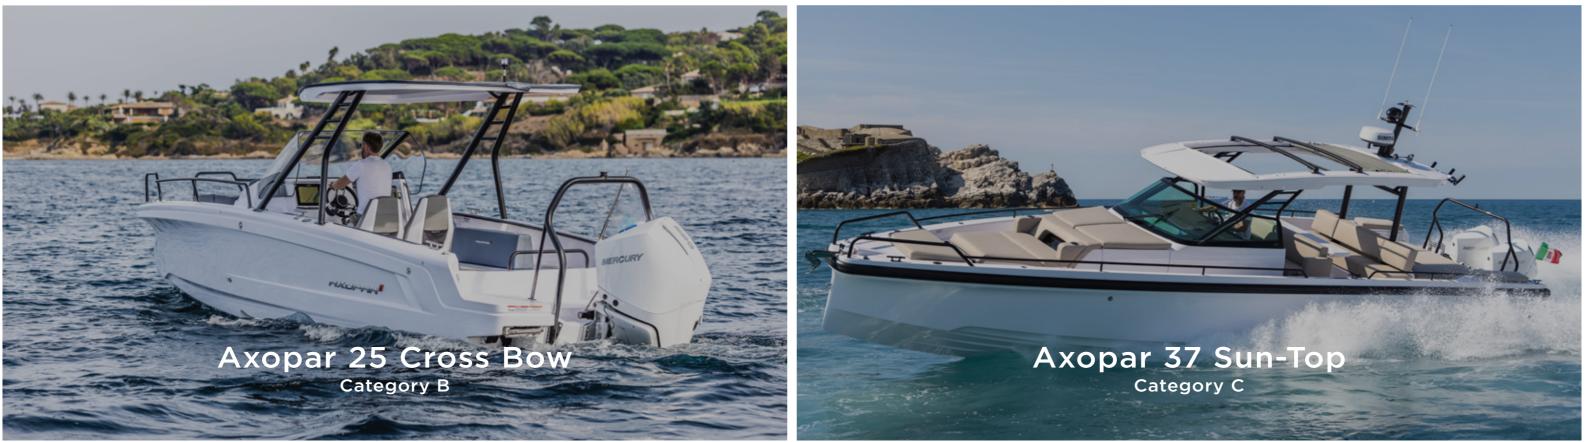

#### **Boats**

The boats are divided into four categories A, B, C and D. Once you selected your boat category, you always have access to the boats in smaller categories. If you choose category C, for example, you will also have access to the boats in category A and B.