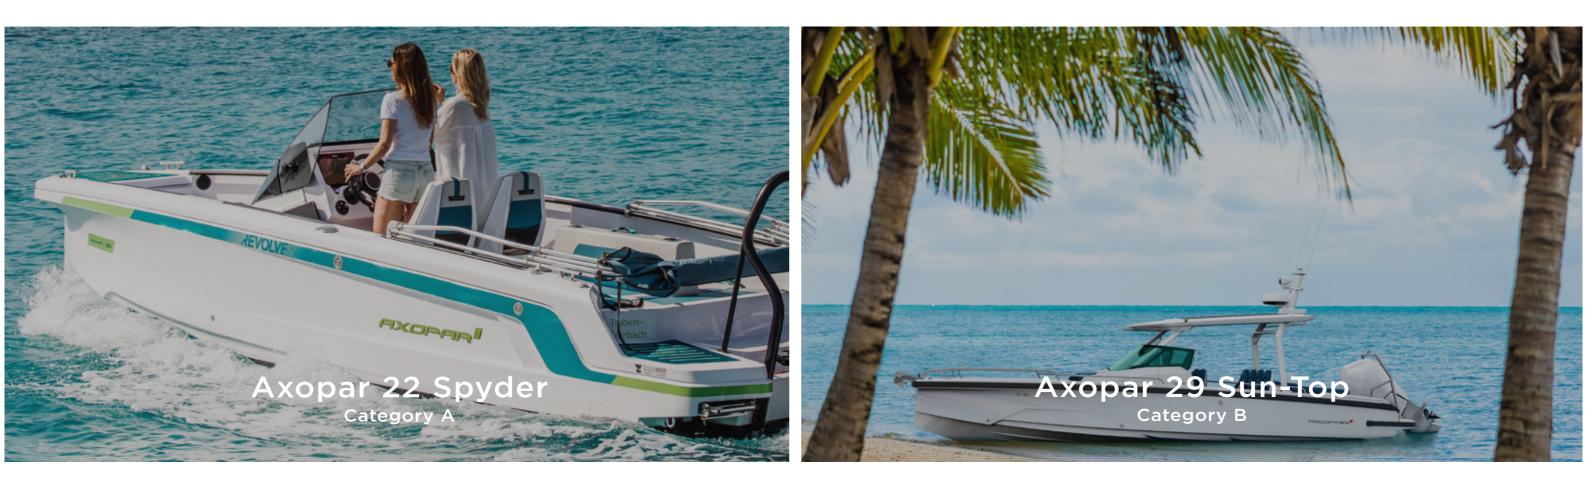

### Our fleet

#### **Boats**

The boats are divided into four categories A, B, C and D. Once you selected your boat category, you always have access to the boats in smaller categories. If you choose category C, for example, you will also have access to the boats in category A and B.