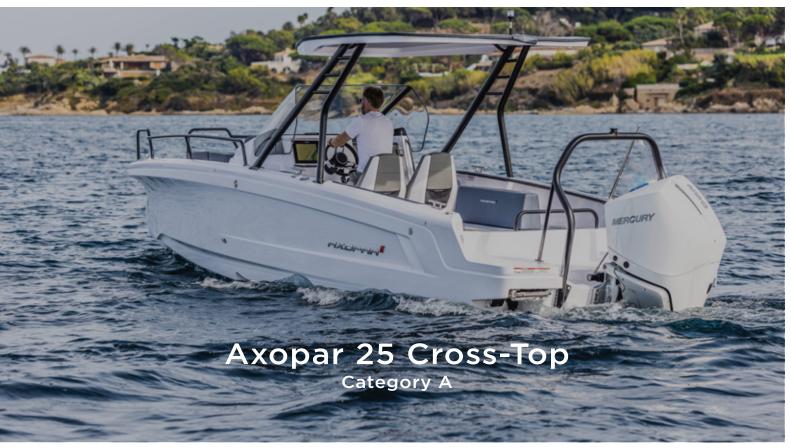

## **Our fleet**

#### **Boats**

The boats are divided into four categories A, B, C and D. Once you selected your boat category, you always have access to the boats in smaller categories. If you choose category C, for example, you will also have access to the boats in category A and B. Whenever you want to go out boating with a new boat or category, you will need to do the onboarding training for that specific boat model.