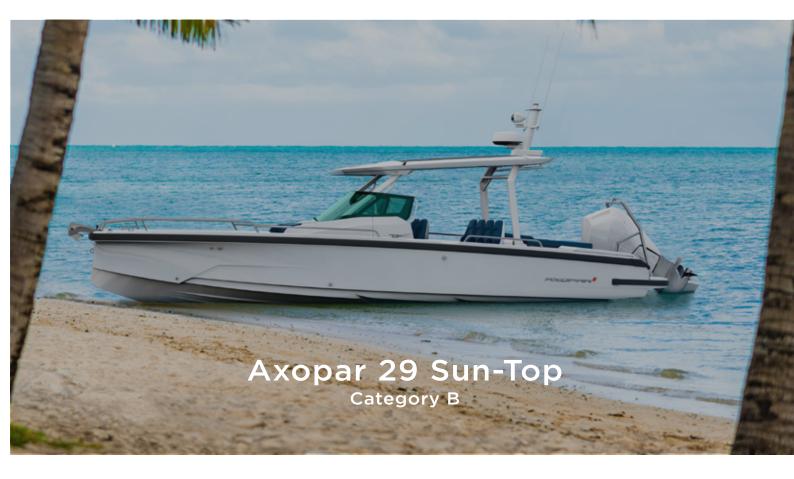

## **Our fleet**

#### **Boats**

The boats are divided into four categories A, B, C and D. Once you selected your boat category, you always have access to the boats in smaller categories. If you choose category C, for example, you will also have access to the boats in category A and B. Whenever you want to go out boating with a new boat or category, you will need to do the onboarding training for that specific boat model.