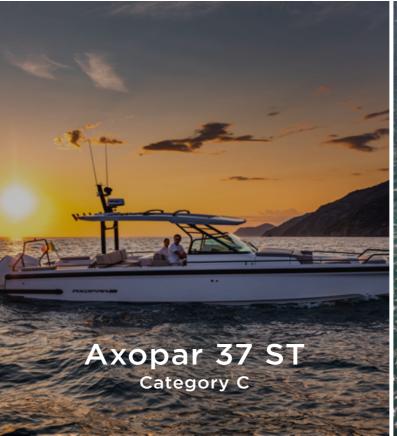

# Our fleet

#### Boats

The boats are divided into four categories A, B, C and D. Once you selected your boat category, you always have access to the boats in smaller categories. If you choose category C, for example, you will also have access to the boats in category A and B. Whenever you want to go out boating with a new boat or category, you will need to do the onboarding training for that specific boat model.