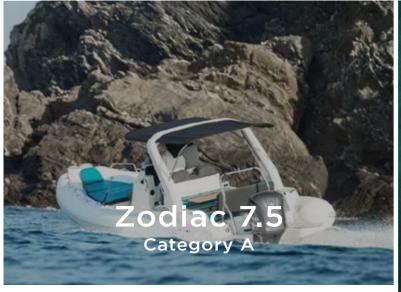

# Our fleet

#### Boats

The boats are divided into four categories A, B, C and D. Once you selected your boat category, you always have access to the boats in smaller categories. If you choose category C, for example, you will also have access to the boats in category A and B. Whenever you want to go out boating with a new boat or category, you will need to do the onboarding training for that specific boat model.