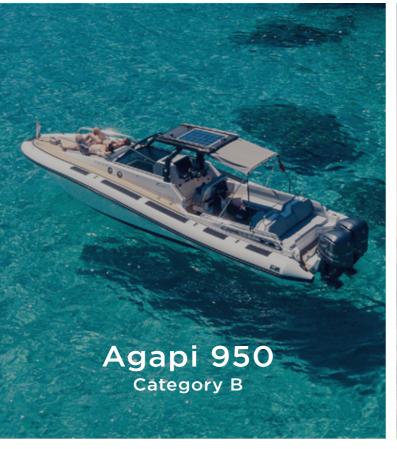

# Our fleet

#### Boats

The boats are divided into four categories A, B, C and D. Once you selected your boat category, you always have access to the boats in smaller categories. If you choose category C, for example, you will also have access to the boats in category A and B. Whenever you want to go out boating with a new boat or category, you will need to do the onboarding training for that specific boat model.