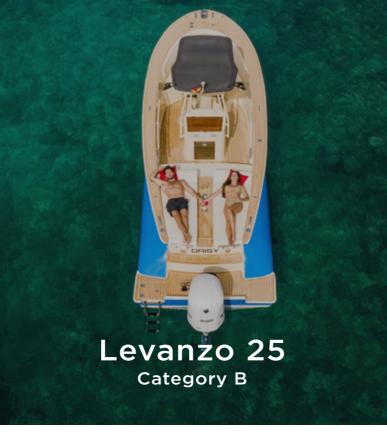

# Our fleet

#### Boats

The boats are divided into four categories A, B, C and D. Once you selected your boat category, you always have access to the boats in smaller categories. If you choose category C, for example, you will also have access to the boats in category A and B. Whenever you want to go out boating with a new boat or category, you will need to do the onboarding training for that specific boat model.