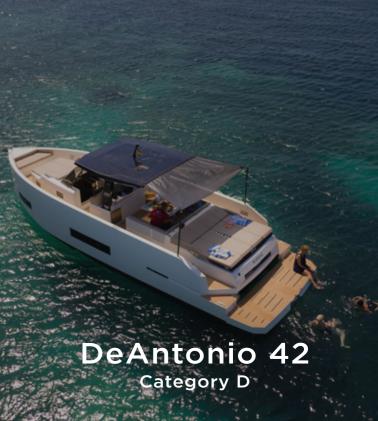

# Our fleet

#### Boats

The boats are divided into four categories A, B, C and D. Once you selected your boat category, you always have access to the boats in smaller categories. If you choose category C, for example, you will also have access to the boats in category A and B. Whenever you want to go out boating with a new boat or category, you will need to do the onboarding training for that specific boat model.