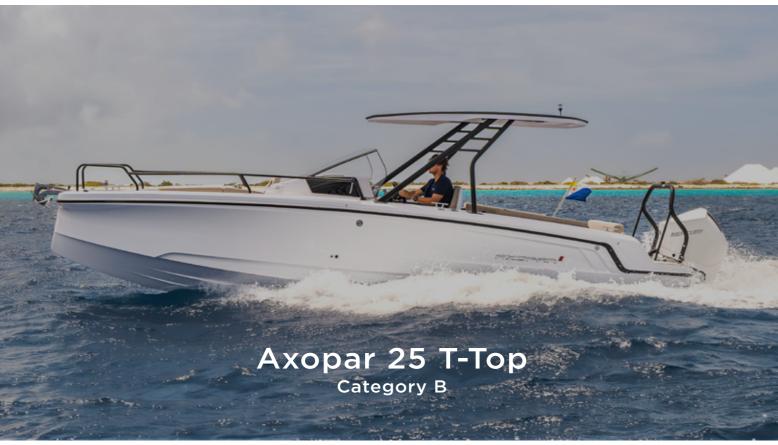

# Our fleet

#### **Boats**

The boats are divided into four categories A, B, C and D. Once you selected your boat category, you always have access to the boats in smaller categories. If you choose category C, for example, you will also have access to the boats in category A and B. Whenever you want to go out boating with a new boat or category, you will need to do the onboarding training for that specific boat model.