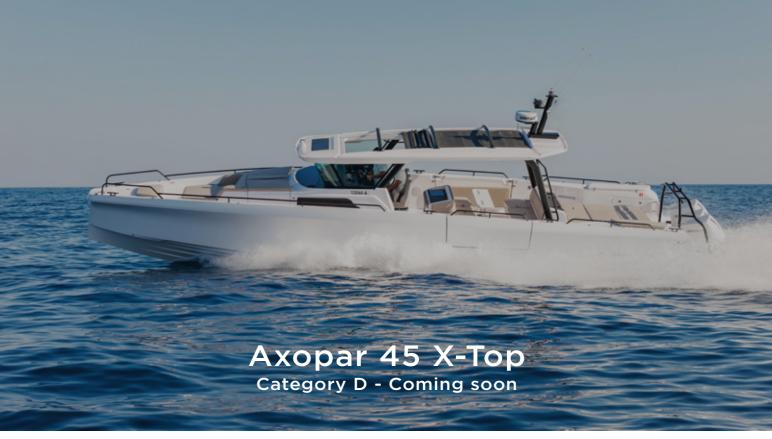

# Our fleet

#### **Boats**

The boats are divided into four categories A, B, C and D. Once you selected your boat category, you always have access to the boats in smaller categories. If you choose category C, for example, you will also have access to the boats in category A and B. Whenever you want to go out boating with a new boat or category, you will need to do the onboarding training for that specific boat model.