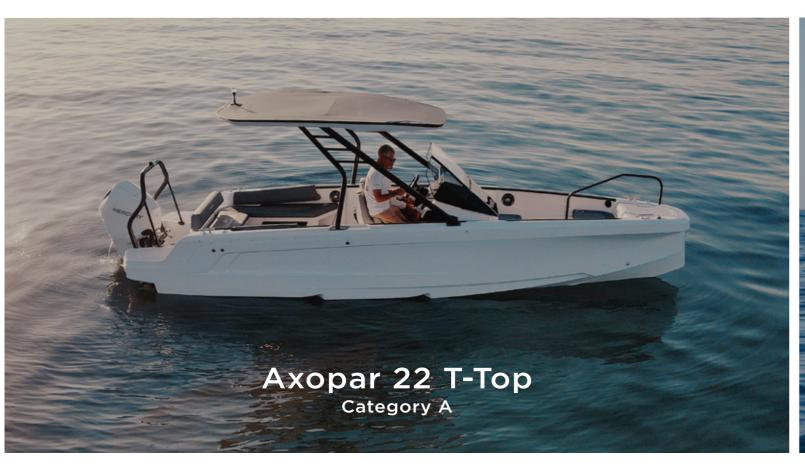

# Our fleet

#### **Boats**

The boats are divided into four categories A, B, C and D. Once you selected your boat category, you always have access to the boats in smaller categories. If you choose category C, for example, you will also have access to the boats in category A and B. Whenever you want to go out boating with a new boat or category, you will need to do the onboarding training for that specific boat model.