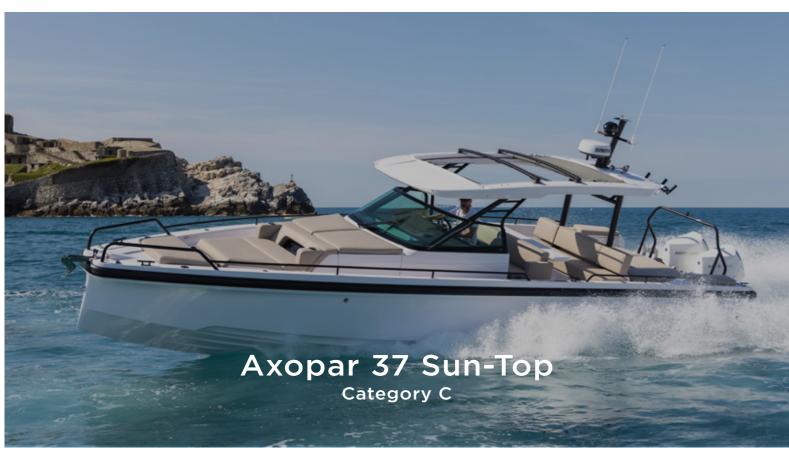

# Our fleet

4 FXOPER X AGAPI BOAT CLUB 5

#### Boats

The boats are divided into four categories A, B, C and D. Once you selected your boat category, you always have access to the boats in smaller categories. If you choose category C, for example, you will also have access to the boats in category A and B.