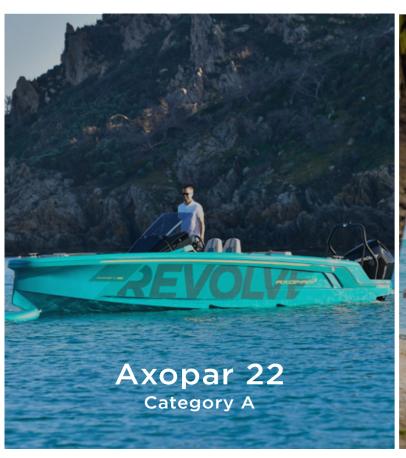

# Our fleet

4 FXOPER X AGAPI BOAT CLUB 5

#### Boats

The boats are divided into four categories A, B, C and D. Once you selected your boat category, you always have access to the boats in smaller categories. If you choose category C, for example, you will also have access to the boats in category A and B.