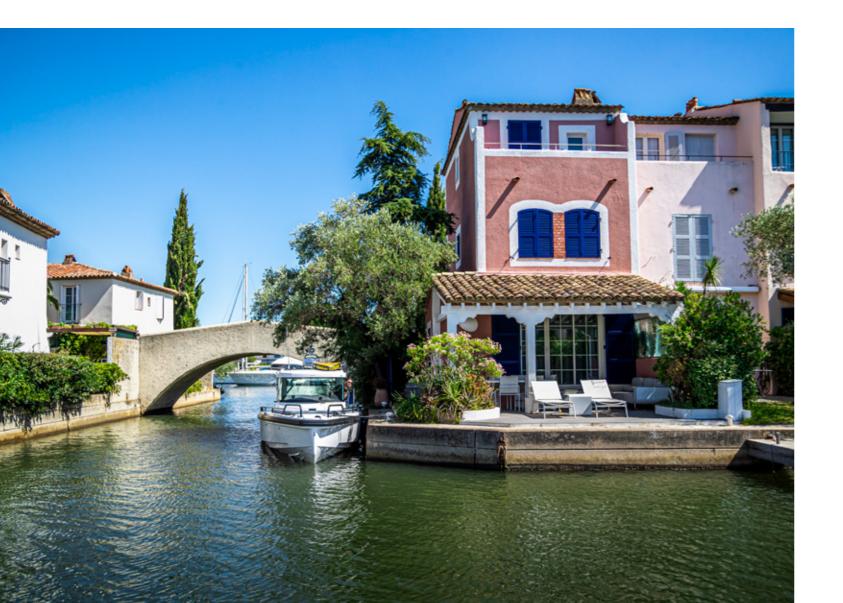

# Welcome to the Bay of Saint-Tropez

Experience the essence of glamour and luxury with boating in Saint-Tropez. Cruise along the sparkling azure waters of the French Riviera, taking in breathtaking views of the iconic coastline and pristine beaches.

Enjoy the vibrant atmosphere of the famous marinas, where sleek yachts and stylish boats line the harbor. Whether you're seeking a leisurely day at sea or an evening sunset cruise, Saint-Tropez offers a nautical adventure like no other, blending sophistication and Mediterranean charm.