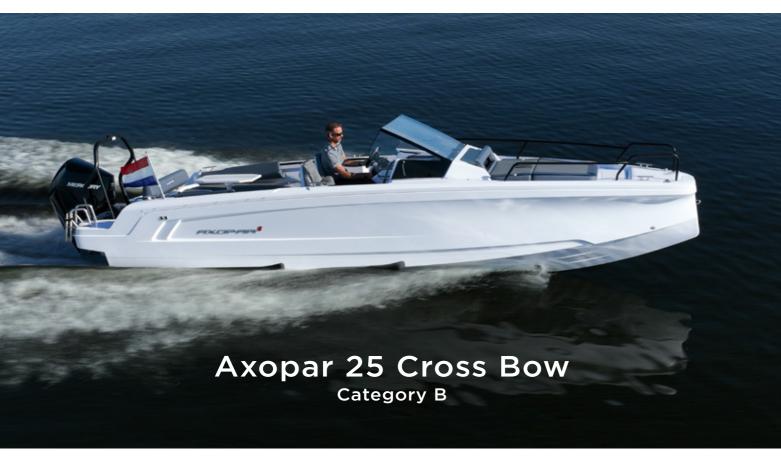

# Our fleet

#### Boats

The boats are divided into four categories A, B, C and D. Once you selected your boat category, you always have access to the boats in smaller categories. If you choose category C, for example, you will also have access to the boats in category A and B. Whenever you want to go out boating with a new boat or category, you will need to do the onboarding training for that specific boat model.