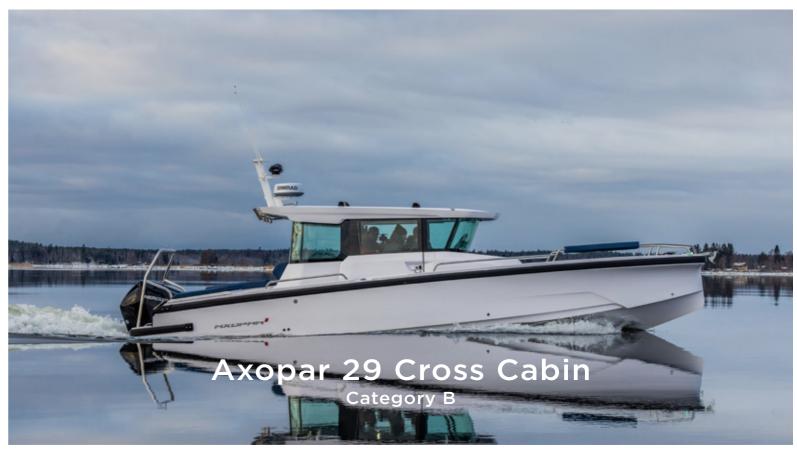

# Our fleet

#### Boats

The boats are divided into four categories A, B, C and D. Once you selected your boat category, you always have access to the boats in smaller categories. If you choose category C, for example, you will also have access to the boats in category A and B. Whenever you want to go out boating with a new boat or category, you will need to do the onboarding training for that specific boat model.