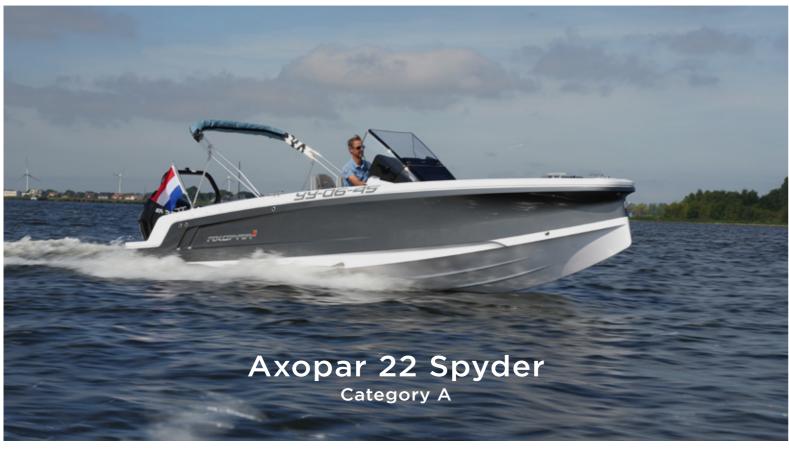

# Our fleet

#### Boats

The boats are divided into four categories A, B, C and D. Once you selected your boat category, you always have access to the boats in smaller categories. If you choose category C, for example, you will also have access to the boats in category A and B. Whenever you want to go out boating with a new boat or category, you will need to do the onboarding training for that specific boat model.