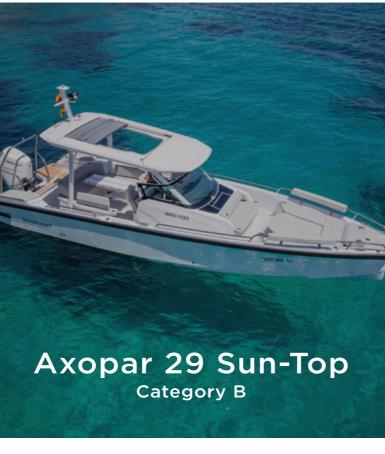

# Our fleet

#### Boats

The boats are divided into four categories A, B, C and D. Once you selected your boat category, you always have access to the boats in smaller categories. If you choose category C, for example, you will also have access to the boats in category A and B. Whenever you want to go out boating with a new boat or category, you will need to do the onboarding training for that specific boat model.