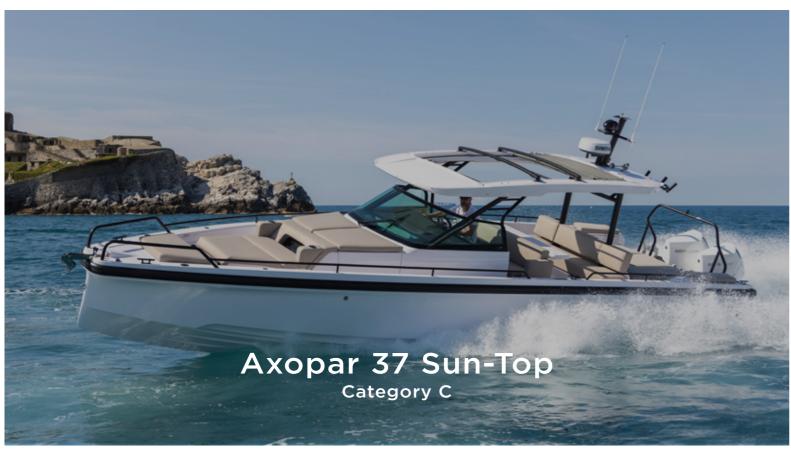

# Our fleet

#### Boats

The boats are divided into four categories A, B, C and D. Once you selected your boat category, you always have access to the boats in smaller categories. If you choose category C, for example, you will also have access to the boats in category A and B. Whenever you want to go out boating with a new boat or category, you will need to do the onboarding training for that specific boat model.