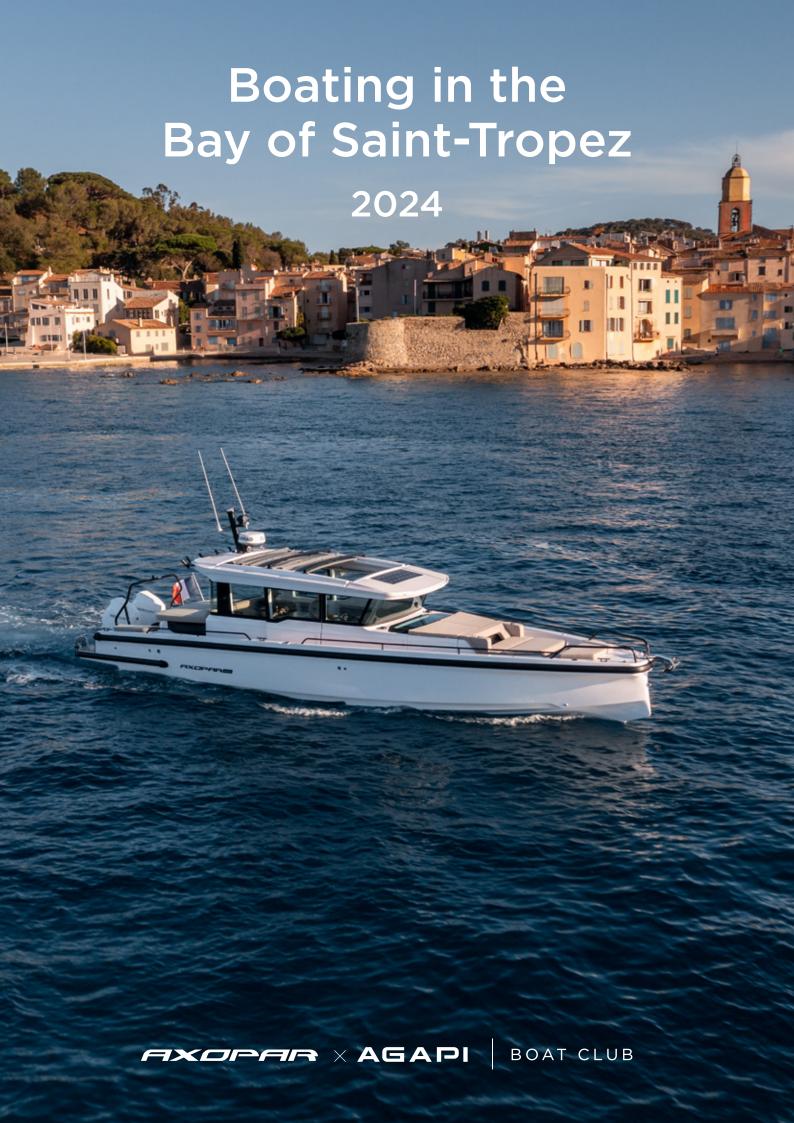

# Welcome to the Bay of Saint-Tropez

Experience the essence of glamour and luxury with boating in Saint-Tropez. Cruise along the sparkling azure waters of the French Riviera, taking in breathtaking views of the iconic coastline and pristine beaches.

Enjoy the vibrant atmosphere of the famous marinas, where sleek yachts and stylish boats line the harbor. Whether you're seeking a leisurely day at sea or an evening sunset cruise, Saint-Tropez offers a nautical adventure like no other, blending sophistication and Mediterranean charm.