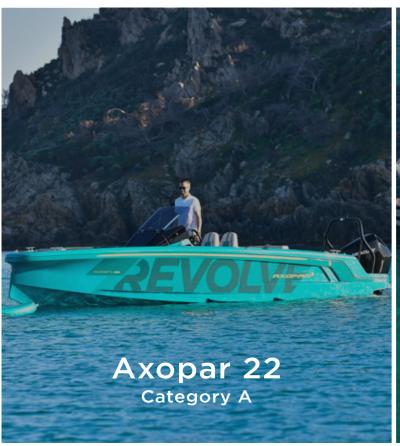

# Our fleet

#### Boats

The boats are divided into four categories A, B, C and D. Once you selected your boat category, you always have access to the boats in smaller categories. If you choose category C, for example, you will also have access to the boats in category A and B. Whenever you want to go out boating with a new boat or category, you will need to do the onboarding training for that specific boat model.