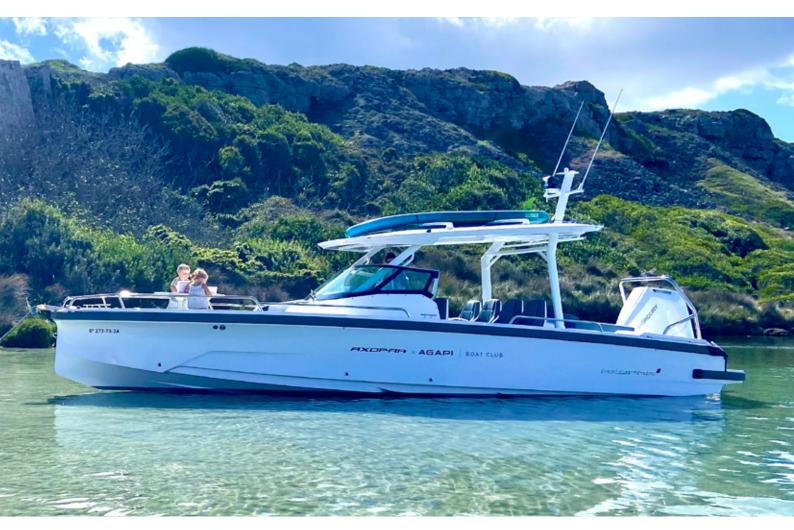

# Our fleet

#### **Boats**

All boats are divided into four categories A, B, C and D. Once you selected your boat category, you will also have access to the boats in smaller categories. If you choose category C, for example, you will also have access to the boats in category A and B. Skipper service may be required for some of our larger boat models or if a member lacks sufficient boating experience.