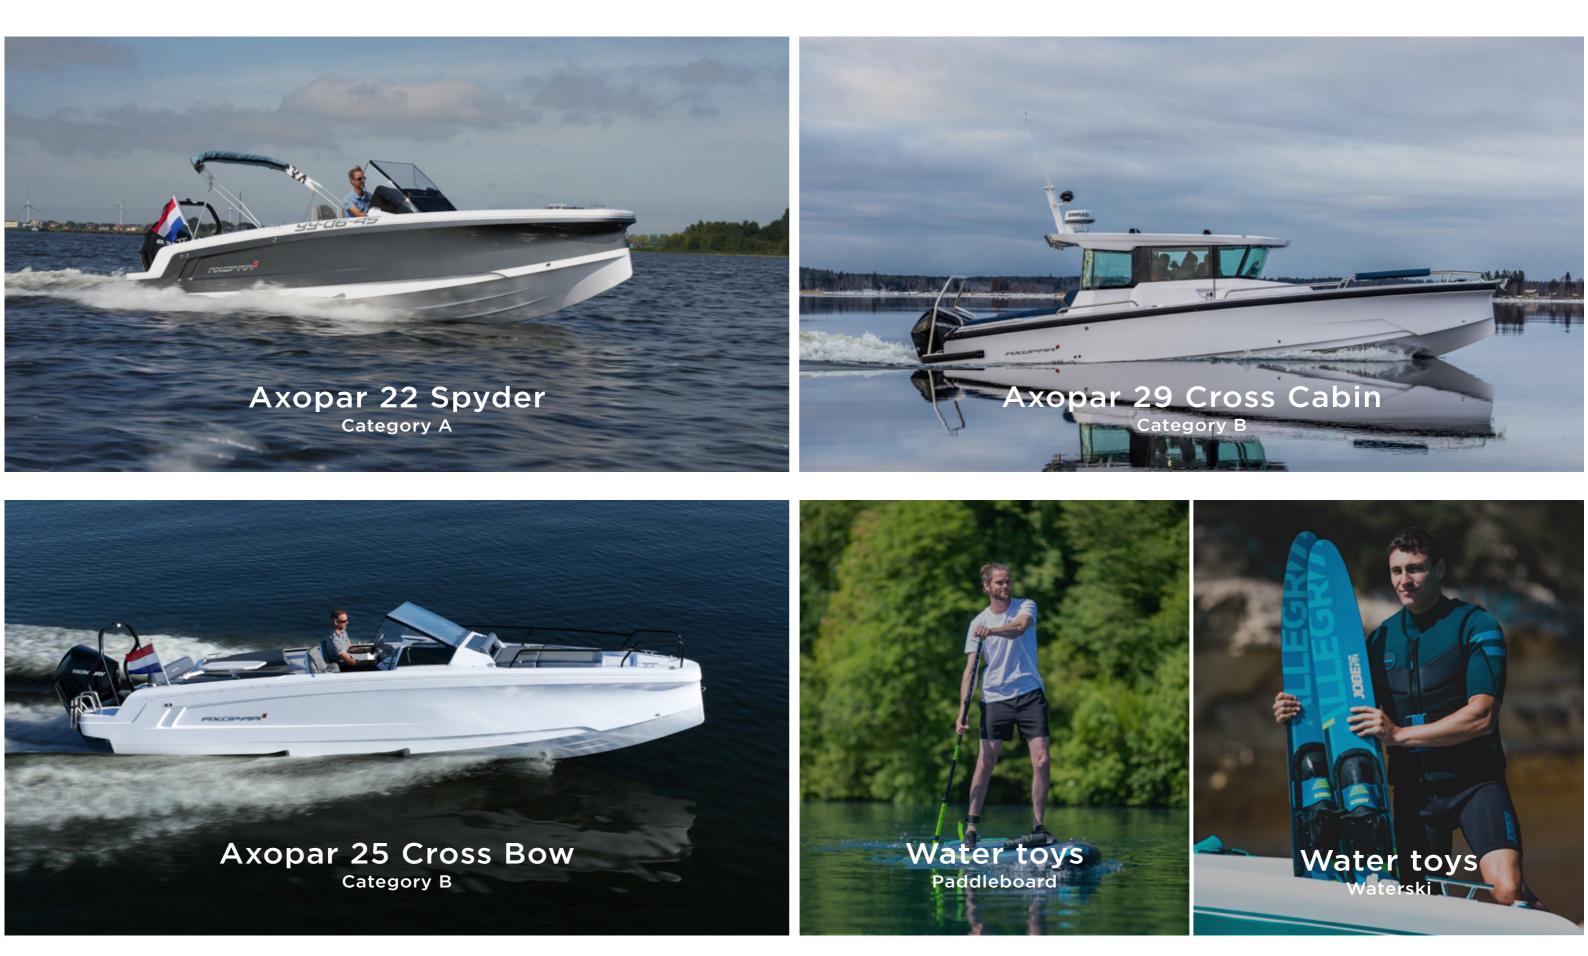

### Our fleet

#### Boats

All boats are divided into four categories A, B, C and D. Once you selected your boat category, you will also have access to the boats in the smaller ones. If you choose category C, for example, you will also have access to the boats in category A and B. Skipper service is available, and in some cases may be required for our larger boat models or if a member lacks sufficient boating experience.