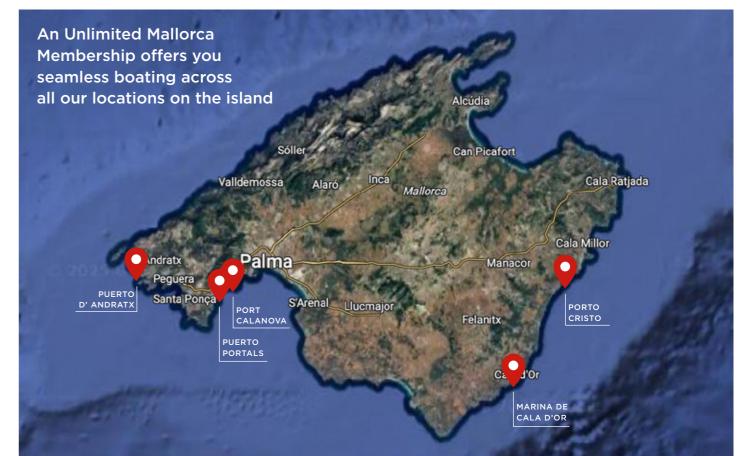

| MALLORCA FLEET |                 |               |               |                  |           |
|----------------|-----------------|---------------|---------------|------------------|-----------|
|                | CALANOVA        | PORTALS       | ANDRATX       | PORTO CRISTO     | CALA D'OR |
| CATEGORY A     | Zodiac 7.5      |               | Maestrale 860 | Joker Clubman 22 |           |
| CATEGORY B     | Levanzo 25      |               | Sterk 31      | Cap Camarat 9    | Zodiac 9  |
|                | Delta 26 Open   |               |               |                  |           |
|                | 2x Quarken 27   |               |               |                  |           |
| CATEGORY C     | 2x Axopar 37 ST | Alfastreet 28 | Axopar 37 ST  |                  |           |
|                | Axopar 37 XC    |               |               |                  |           |
|                | Frauscher 1017  |               |               |                  |           |
| CATEGORY D     | De Antonio D42  |               | Fjord 40      |                  |           |

# Unlimited boating from any of our Agapi Boat Club locations. Zero hassle.

AND COUNTING...