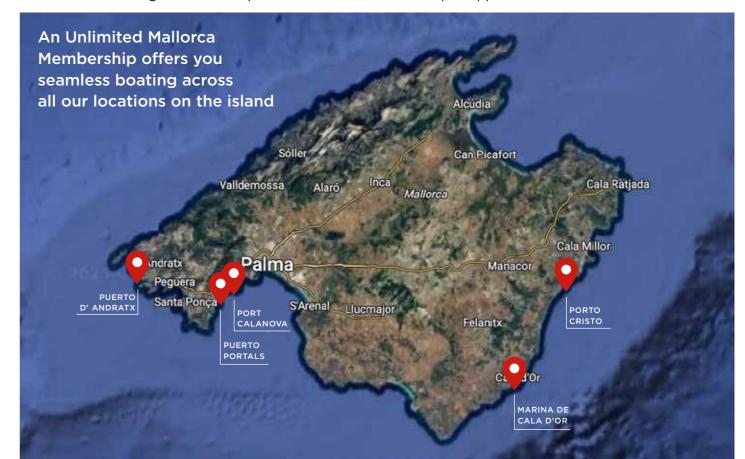

• Only Weekdays Unlimited boating Monday - Friday (excluding holidays falling on a weekday)

| MALLORCA FLEET |                 |               |               |                  |           |
|----------------|-----------------|---------------|---------------|------------------|-----------|
|                | CALANOVA        | PORTALS       | ANDRATX       | PORTO CRISTO     | CALA D'OR |
| CATEGORY A     | Zodiac 7.5      |               | Maestrale 860 | Joker Clubman 22 |           |
| CATEGORY B     | Levanzo 25      |               | Sterk 31      | Cap Camarat 9    | Zodiac 9  |
|                | Delta 26 Open   |               |               |                  |           |
|                | 2x Quarken 27   |               |               |                  |           |
| CATEGORY C     | 2x Axopar 37 ST | Alfastreet 28 | Axopar 37 ST  |                  |           |
|                | Axopar 37 XC    |               |               |                  |           |
|                | Frauscher 1017  |               |               |                  |           |
| CATEGORY D     | De Antonio D42  |               | Fjord 40      |                  |           |