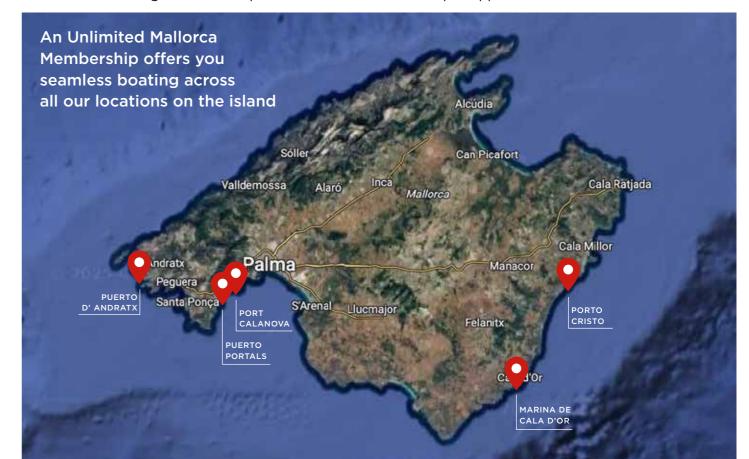

| MALLORCA FLEET |                 |               |               |                  |           |  |
|----------------|-----------------|---------------|---------------|------------------|-----------|--|
|                | CALANOVA        | PORTALS       | ANDRATX       | PORTO CRISTO     | CALA D'OR |  |
| CATEGORY A     | Zodiac 7.5      |               | Maestrale 860 | Joker Clubman 22 |           |  |
| CATEGORY B     | Levanzo 25      |               | Sterk 31      | Cap Camarat 9    | Zodiac 9  |  |
|                | Delta 26 Open   |               |               |                  |           |  |
|                | 2x Quarken 27   |               |               |                  |           |  |
| CATEGORY C     | 2x Axopar 37 ST | Alfastreet 28 | Axopar 37 ST  |                  |           |  |
|                | Axopar 37 XC    |               |               |                  |           |  |
|                | Frauscher 1017  |               |               |                  |           |  |
| CATEGORY D     | De Antonio D42  |               | Fjord 40      |                  |           |  |
|                |                 |               |               |                  |           |  |